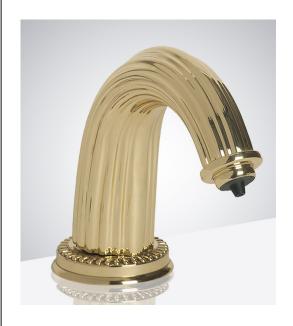

## POLISHED GOLD FINISH DECK MOUNT COMMERCIAL SENSOR SOAP DISPENSER WITH HORIZONTAL LINES **DESIGN OVER IT SPECIFICATIONS**

| Specification               |                                              |
|-----------------------------|----------------------------------------------|
| Product Type:               | Commercial                                   |
| Main Construction Material: | Brass                                        |
| Mount Type:                 | Deck                                         |
| Handle Type:                | Infra-Red                                    |
| Power Rating:               | 3 Amp Fuse, AC: 230V DC: 1.5V                |
| Batteries Required:         | 4 AA Batteries (not supplied)                |
| Number of Tap Holes:        | 1                                            |
| Valve/Cartridge Type:       | Solenoid Valve                               |
| Soap Pump                   | 6 Volt Noise-Free PERISTALTIC<br>Pump System |
| Sensing Range:              | 4.75 inches                                  |
| Soap Bottle Capacity:       | 1000 ml                                      |
| Soap Type:                  | Standard Liquid Soap                         |
|                             |                                              |