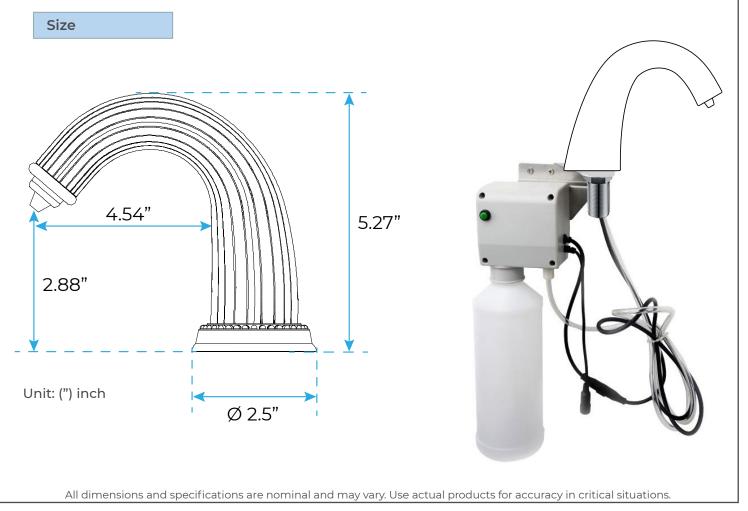

## POLISHED GOLD FINISH DECK MOUNT COMMERCIAL SENSOR SOAP DISPENSER WITH HORIZONTAL LINES **DESIGN OVER IT SPECIFICATIONS**

| Specification               |                                              |
|-----------------------------|----------------------------------------------|
| Product Type:               | Commercial                                   |
| Main Construction Material: | Brass                                        |
| Mount Type:                 | Deck                                         |
| Handle Type:                | Infra-Red                                    |
| Power Rating:               | 3 Amp Fuse, AC: 230V DC: 1.5V                |
| Batteries Required:         | 4 AA Batteries (not supplied)                |
| Number of Tap Holes:        | 1                                            |
| Valve/Cartridge Type:       | Solenoid Valve                               |
| Soap Pump                   | 6 Volt Noise-Free PERISTALTIC<br>Pump System |
| Sensing Range:              | 4.75 inches                                  |
| Soap Bottle Capacity:       | 1000 ml                                      |
| Soap Type:                  | Standard Liquid Soap                         |
|                             |                                              |