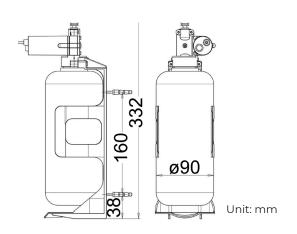

## Size

Unit: (") inch

All dimensions and specifications are nominal and may vary. Use actual products for accuracy in critical situations.