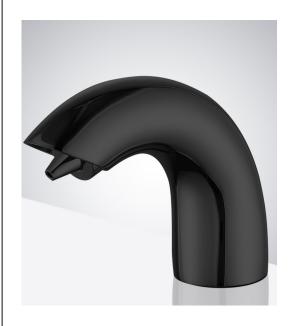

## COMMERCIAL AUTOMATIC SOAP DISPENSER IN MATTE **BLACK FINISH SPECIFICATIONS**

| Specification                    |                                   |
|----------------------------------|-----------------------------------|
| Product Type:                    | Commercial                        |
| Main Construction Material:      | Brass                             |
| Mount Type:                      | Deck                              |
| Handle Type:                     | Infra-Red                         |
| Power Rating:                    | 3 Amp Fuse, AC: 230V DC: 1.5V     |
| Batteries Required:              | 4 AA Batteries (not supplied)     |
| Number of Tap Holes:             | 1                                 |
| Valve/Cartridge Type:            | Solenoid Valve                    |
| Plumbing System<br>Requirements: | Suitable for all plumbing systems |
| Sensing Range:                   | 4 ± 1/16"                         |
| Soap Bottle Volume               | 1000 ml (34 fl.oz.)               |
| Viscosity of Liquid Soap:        | 100-3500cp (mpA .s)               |
| Soap Type                        | Standard Liquid Soap              |