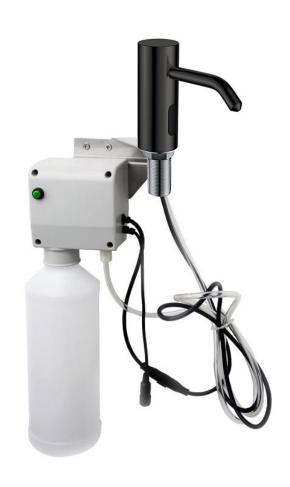

## COMMERCIAL AUTOMATIC SOAP DISPENSER IN MATTE **BLACK FINISH SPECIFICATIONS**

| Specification                    |                                   |
|----------------------------------|-----------------------------------|
| Product Type:                    | Commercial                        |
| Main Construction Material:      | Brass                             |
| Mount Type:                      | Deck                              |
| Handle Type:                     | Infra-Red                         |
| Power Rating:                    | 3 Amp Fuse, AC: 230V DC: 1.5V     |
| Batteries Required:              | 4 AA Batteries (not supplied)     |
| Number of Tap Holes:             | 1                                 |
| Valve/Cartridge Type:            | Solenoid Valve                    |
| Plumbing System<br>Requirements: | Suitable for all plumbing systems |
| Sensing Range:                   | 4 ± 1/16"                         |
| Soap Bottle Volume               | 1000 ml (34 fl.oz.)               |
| Viscosity of Liquid Soap:        | 100-3500cp (mpA .s)               |
| Soap Type                        | Standard Liquid Soap              |