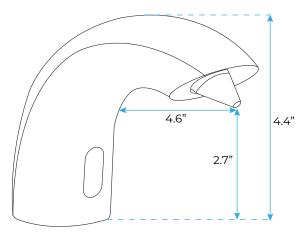

## Size

Unit: (") inch

All dimensions and specifications are nominal and may vary. Use actual products for accuracy in critical situations.