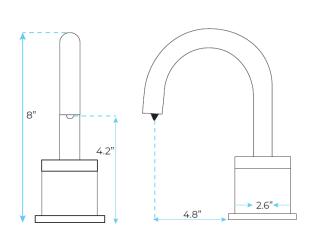

## RENO DESIGNED FOR 3" HIGH SINK SENSOR SOAP **DISPENSER SPECS**





## **SPECS:**

Product Type: Commercial

Main Construction Material: Brass

Mount Type: Deck

Sensor type: Active Infrared, Self-Adjusting Power Rating: 4 (D) Batteries / AC Adapter

Optional

Soap Pump: 6 Volt Noise-Free

Number of Tap Holes: 1

Valve/Cartridge Type: Solenoid Valve

Plumbing System Requirements: Suitable

for all plumbing systems

Sensing Range: Adjustable with remote

control

Activation Time: 0.5 - 1 secs

Soap Bottle Capacity: 800ML optional 1

gallon containers

Soap Amount Per Use: 0.5ML to 1.5ML

(adjustable)