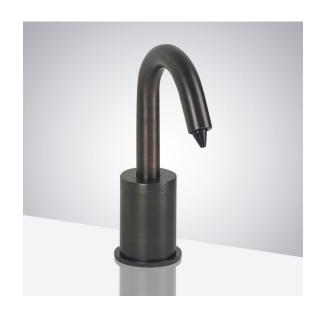

## RENO DESIGNED FOR 3" HIGH SINK SENSOR SOAP **DISPENSER SPECS**





## **SPECS:**

Product Type: Commercial

Main Construction Material: Brass

Mount Type: Deck

Sensor type: Active Infrared, Self-Adjusting Power Rating: 4 (D) Batteries / AC Adapter

Optional

Soap Pump: 6 Volt Noise-Free

Number of Tap Holes: 1

Valve/Cartridge Type: Solenoid Valve

Plumbing System Requirements: Suitable

for all plumbing systems

Sensing Range: Adjustable with remote

control

Activation Time: 0.5 - 1 secs

Soap Bottle Capacity: 800ML optional 1

gallon containers

Soap Amount Per Use: 0.5ML to 1.5ML

(adjustable)