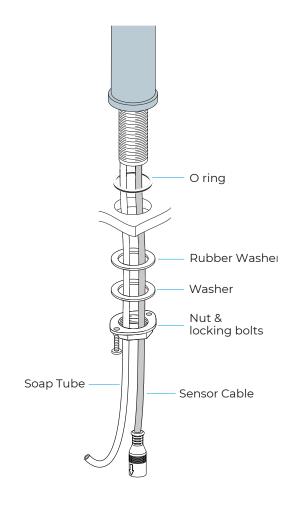

Number of Tap Holes: 1

Valve/Cartridge Type: Solenoid Valve

Plumbing System Requirements: Suitable

for all plumbing systems

Sensing Range: Adjustable with remote

control

Activation Time: 0.5 - 1 secs

Soap Bottle Capacity: 800ML optional 1

gallon containers

Soap Amount Per Use: 0.5ML to 1.5ML

(adjustable)