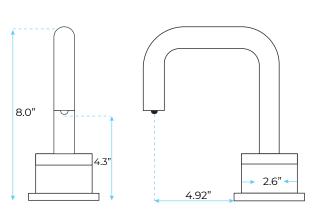

Deck                                  |
| Sensor type:                  | Active Infrared, Self-Adjusting       |
| Power Rating:                 | 4 (D) Batteries / AC Adapter Optional |
| Soap Pump:                    | 6 Volt Noise-Free                     |
| Number of Tap Holes:          | 1                                     |
| Valve/Cartridge Type:         | Solenoid Valve                        |
| Plumbing System Requirements: | Suitable for all plumbing systems     |
| Sensing Range:                | Adjustable with remote control        |
| Activation Time:              | 0.5 - 1 secs                          |
| Soap Bottle Capacity:         | 800ML optional 1 gallon containers    |
| Soap Amount Per Use:          | 0.5ML to 1.5ML (adjustable)           |

Size: (In inches)



#### **Deck Mount Installation**



All dimensions and specifications are nominal and may vary. Use actual products for accuracy in critical situations.

FontanaShowers

## FontanaShowers<sup>o</sup>-

#### Installation Method



FontanaShowers

# FontanaShowers<sup>o</sup>-

#### **Deck Mounted Faucet**



FontanaShowers

Fontana Showersº.



FontanaShowers



#### **Commissioning Sequence**

Before using the soap dispenser for the first time the following sequence must be carried out. Fill the bottle full of soap.

Locate the dispense button on the side of the pump. Press and hold the button until soap is dispensed from the spout. This will ensure the dispenser tube and cable are full of soap.

#### Operation

Place the hands under the spout within the sensing range.

Once the users' h