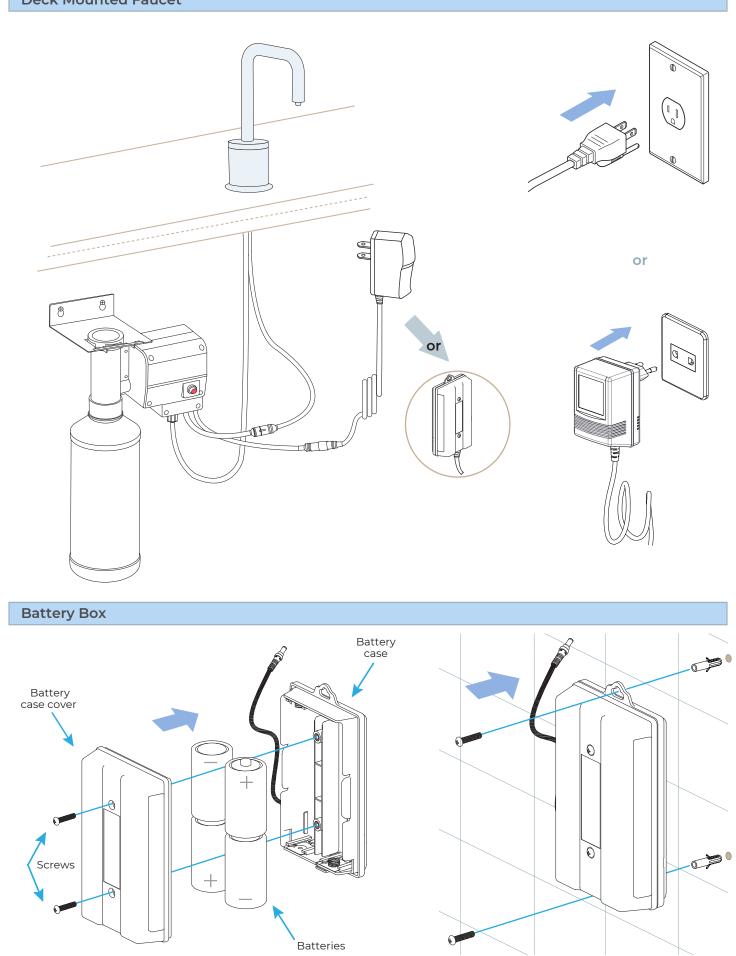

|
| Valve/Cartridge Type:         | Solenoid Valve                        |
| Plumbing System Requirements: | Suitable for all plumbing systems     |
| Sensing Range:                | Adjustable with remote control        |
| Activation Time:              | 0.5 - 1 secs                          |
| Soap Bottle Capacity:         | 800ML optional 1 gallon containers    |
| Soap Amount Per Use:          | 0.5ML to 1.5ML (adjustable)           |

Size: (In inches)



#### **Deck Mount Installation**



All dimensions and specifications are nominal and may vary. Use actual products for accuracy in critical situations.

FontanaShowers

## FontanaShowers<sup>o</sup>-

#### Installation Method



FontanaShowers

# FontanaShowers<sup>o</sup>-

#### **Deck Mounted Faucet**



FontanaShowers

Fontana Showersº.



FontanaShowers



#### **Commissioning Sequence**

Before using the soap dispenser for the first time the following sequence must be carried out. Fill the bottle full of soap.

Locate the dispense button on the side of the pump. Press and hold the button until soap is dispensed from the spout. This will ensure the dispenser tube and cable are full of soap.

#### Operation

Place the hands under the spout within the sensing range.

Once the users' hands have been detected a small amount of soap will be dispensed from the spout into the users' hands.

#### **General Information**

Our sensor soap dispensers have a non-touch control which uses infrared sensing technology to detect human presence. Once detected, the spout instantly dispenses soap and auto