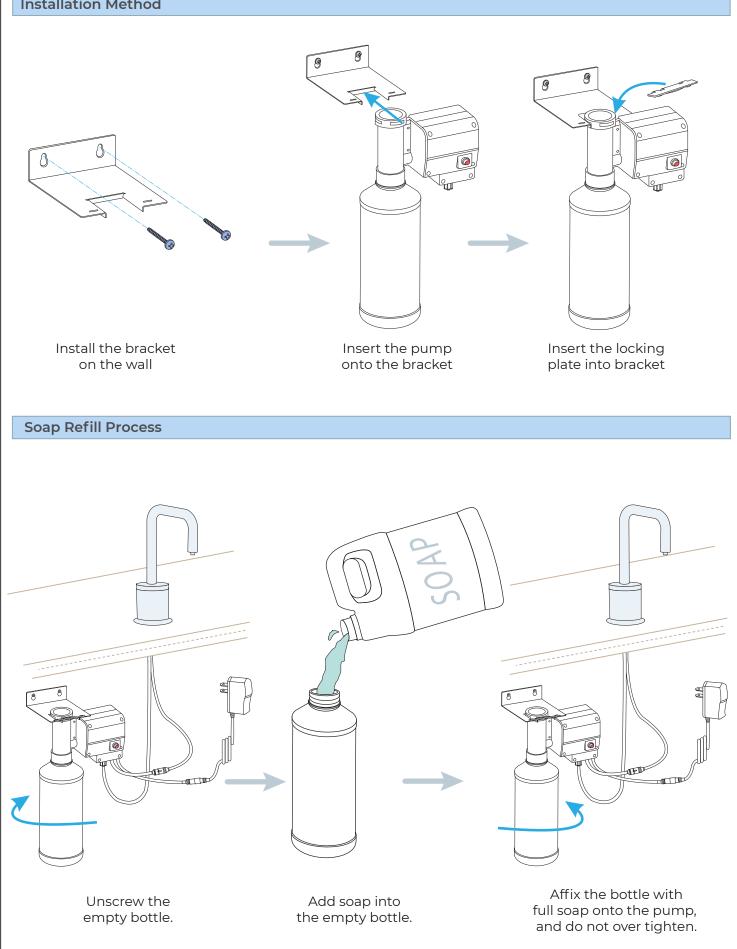

oise-Free                     |
| Number of Tap Holes:          | 1                                     |
| Valve/Cartridge Type:         | Solenoid Valve                        |
| Plumbing System Requirements: | Suitable for all plumbing systems     |
| Sensing Range:                | Adjustable with remote control        |
| Activation Time:              | 0.5 - 1 secs                          |
| Soap Bottle Capacity:         | 800ML optional 1 gallon containers    |
| Soap Amount Per Use:          | 0.5ML to 1.5ML (adjustable)           |

Size: (In inches)



#### **Deck Mount Installation**



All dimensions and specifications are nominal and may vary. Use actual products for accuracy in critical situations.

FontanaShowers

## FontanaShowers<sup>o</sup>-

#### Installation Method



FontanaShowers

# FontanaShowers<sup>o</sup>-

#### **Deck Mounted Faucet**



FontanaShowers

Fontana Showersº.



FontanaShowers



#### **Commissioning Sequence**

Before using the soap dispenser for the first time the following sequence must be carried out. Fill the bottle full of soap.

Locate the dispense button on the side of the pump. Press and hold the button until soap is dispensed from the spout. This will ensure the dispenser tube and cable are full of soap.

#### Operation

Place the hands under the spout within the sensing range.

Once the users' hands have been detected a small amount of soap will be dispensed from the spout into the users' hands.

#### **General Information**

Our sensor soap dispensers have a non-touch control which uses infrared sensing technology to de