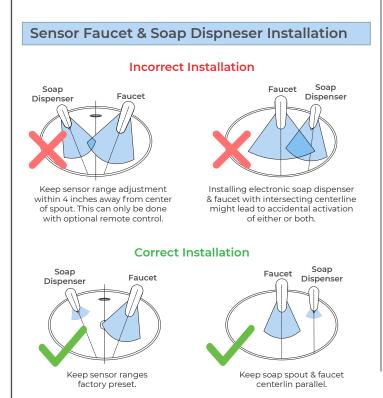

soap.

#### Operation

Place the hands under the spout within the sensing range.

Once the users' hands have been detected a small amount of soap will be dispensed from the spout into the users' hands.

#### **General Information**

Our sensor soap dispensers have a non-touch control which uses infrared sensing technology to detect human presence. Once detected, the spout instantly dispenses soap and automatically stops once the user moves their hands away to eliminate unnecessary wastage, whilst creating a more hygienic washroom solution.

All products manufactured and supplied by Fontana are safe and comply to legislative requirements. Providing they are installed correctly and receive regular maintenance in accordance with these instructions your user experience will not be affected.



#### Care & Cleaning

• Wipe away any debris adhering to the spout or sensor.

• Wipe away debris with a damp cloth containing a suitable amount of a neutral, dishwashing detergent. Then wipe clean with a damp cloth.

 $\cdot$  When cleaning around the sensor, please be careful not to scratch the surface of the sensor window.

• Do not use detergent that might damage the surface of spout. These include:

 $\cdot$  Detergents containing acid, chlorine bleach or alkali.

• Detergents that are coarse granules in nature, such as polishing powder.

• Solvents such as paint thinner or benzene.

 $\cdot$  Abrasive aids such as nylon scrubbers/brushes, steel wool, etc.



#### Hygienic

The proximity sensor removes the need to touch the spout body, reducing the spread of germs and reducing the c