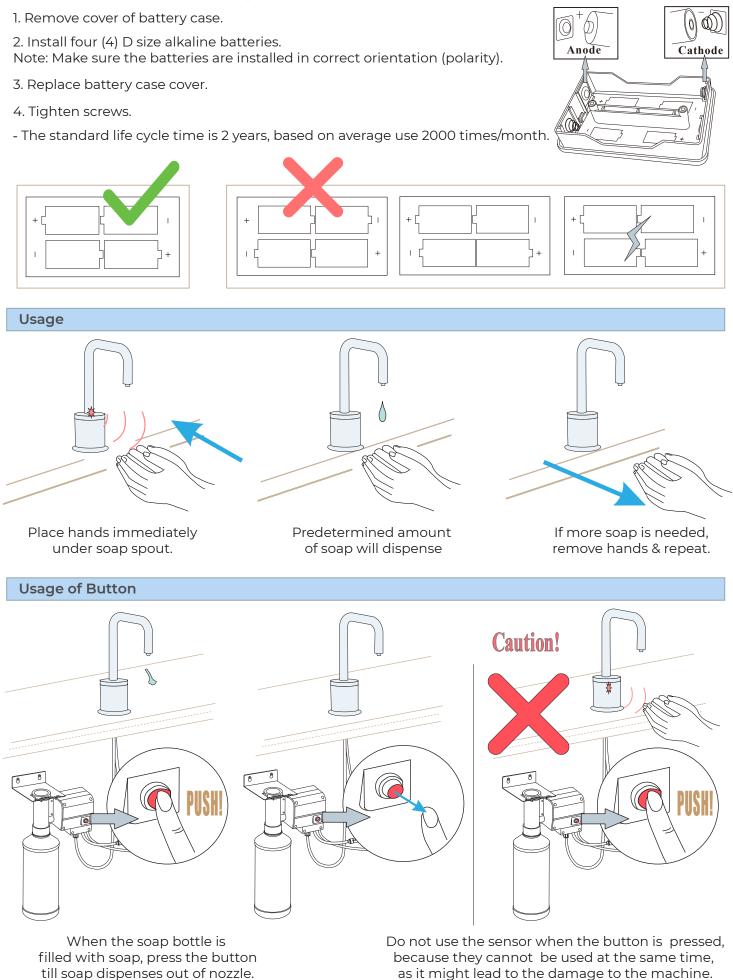

#### **Commissioning Sequence**

Before using the soap dispenser for the first time the following sequence must be carried out. Fill the bottle full of soap.

Locate the dispense button on the side of the pump. Press and hold the button until soap is dispensed from the spout. This will ensure the dispenser tube and cable are full of soap.

#### Operation

Place the hands under the spout within the sensing range.

Once the users' hands have been detected a small amount of soap will be dispensed from the spout into the users' hands.

#### **General Information**

Our sensor soap dispensers have a non-touch control which uses infrared sensing technology to detect human presence. Once detected, the spout instantly dispenses soap and automatically stops once the user moves their hands away to eliminate unnecessary wastage, whilst creating a more hygienic washroom solution.