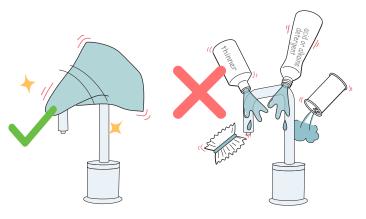

#### Care & Cleaning

• Wipe away any debris adhering to the spout or sensor.

• Wipe away debris with a damp cloth containing a suitable amount of a neutral, dishwashing detergent. Then wipe clean with a damp cloth.

 $\cdot$  When cleaning around the sensor, please be careful not to scratch the surface of the sensor window.

• Do not use detergent that might damage the surface of spout. These include:

 $\cdot$  Detergents containing acid, chlorine bleach or alkali.

• Detergents that are coarse granules in nature, such as polishing powder.

• Solvents such as paint thinner or benzene.

 $\cdot$  Abrasive aids such as nylon scrubbers/brushes, steel wool, etc.