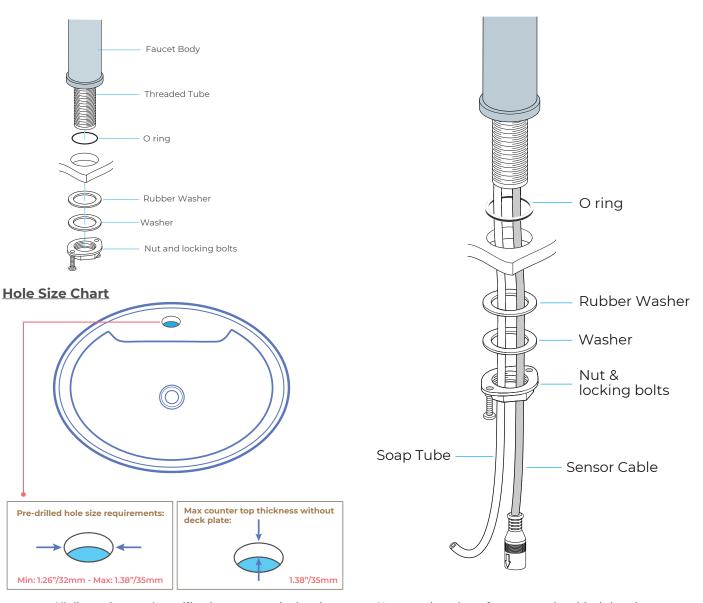

#### **Deck Mount Installation**

All dimensions and specifications are nominal and may vary. Use actual products for accuracy in critical situations.

FontanaShowers

#### Installation Method

FontanaShowers

#### **Deck Mounted Faucet**

FontanaShowers

Fontana Showersº.

FontanaShowers