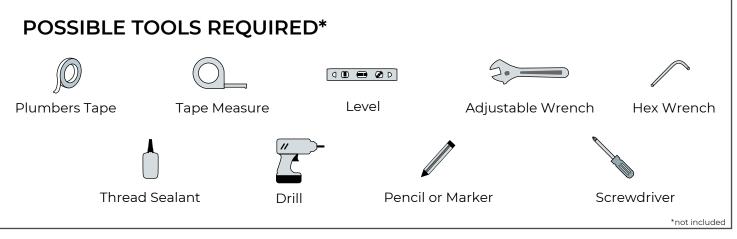

### Fontana Showers Product code: FS10088 FONTANA TRIO COMMERCIAL CHROME DECK MOUNT **8 INCH AUTOMATIC TOUCH FREE SOAP DISPENSER** INSTALLATION INSTRUCTIONS



### **BEFORE YOU BEGIN**

Before you begin, please read the installation instructions below. Observe all local building and safety codes.

Unpack and inspect the items for any shipping damages. If you find damages, do not install.

Please note all products must be installed by a professional and certified plumber otherwise warranty might be voided.



FantanaShowers

fontanashowers.com Customer Service: 800-684-4489

FontanaShowers<sup>e</sup>-

| Specification                 |                                       |
|-------------------------------|---------------------------------------|
| Product Type:                 | Commercial                            |
| Main Construction Material:   | Brass                                 |
| Mount Type:                   | Deck                                  |
| Sensor type:                  | Active Infrared, Self-Adjusting       |
| Power Rating:                 | 4 (D) Batteries / AC Adapter Optional |
| Soap Pump:                    | 6 Volt Noise-Free                     |
| Number of Tap Holes:          | 1                                     |
| Valve/Cartridge Type:         | So