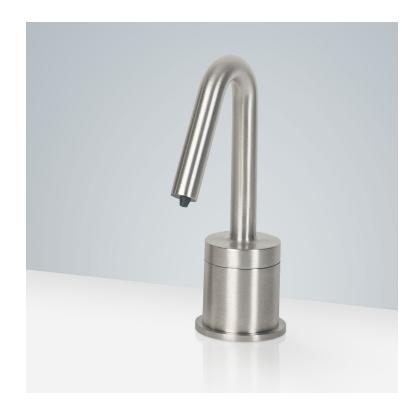

| Specification                 |                                       |
|-------------------------------|---------------------------------------|
| Product Type:                 | Commercial                            |
| Main Construction Material:   | Brass                                 |
| Mount Type:                   | Deck                                  |
| Sensor type:                  | Active Infrared, Self-Adjusting       |
| Power Rating:                 | 4 (D) Batteries / AC Adapter Optional |
| Soap Pump:                    | 6 Volt Noise-Free                     |
| Number of Tap Holes:          | 1                                     |
| Valve/Cartridge Type:         | Solenoid Valve                        |
| Plumbing System Requirements: | Suitable for all plumbing systems     |
| Sensing Range:                | Adjustable with remote control        |
| Activation Time:              | 0.5 - 1 secs                          |
| Soap Bottle Capacity:         | 800ML optional 1 gallon containers    |
| Soap Amount Per Use:          | 0.5ML to 1.5ML (adjustable)           |