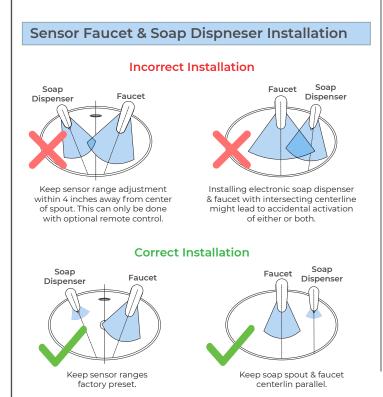

#### **Deck Mount Installation**

All dimensions and specifications are nominal and may vary. Use actual products for accuracy in critical situations.

#### Installation Method

FontanaShowers