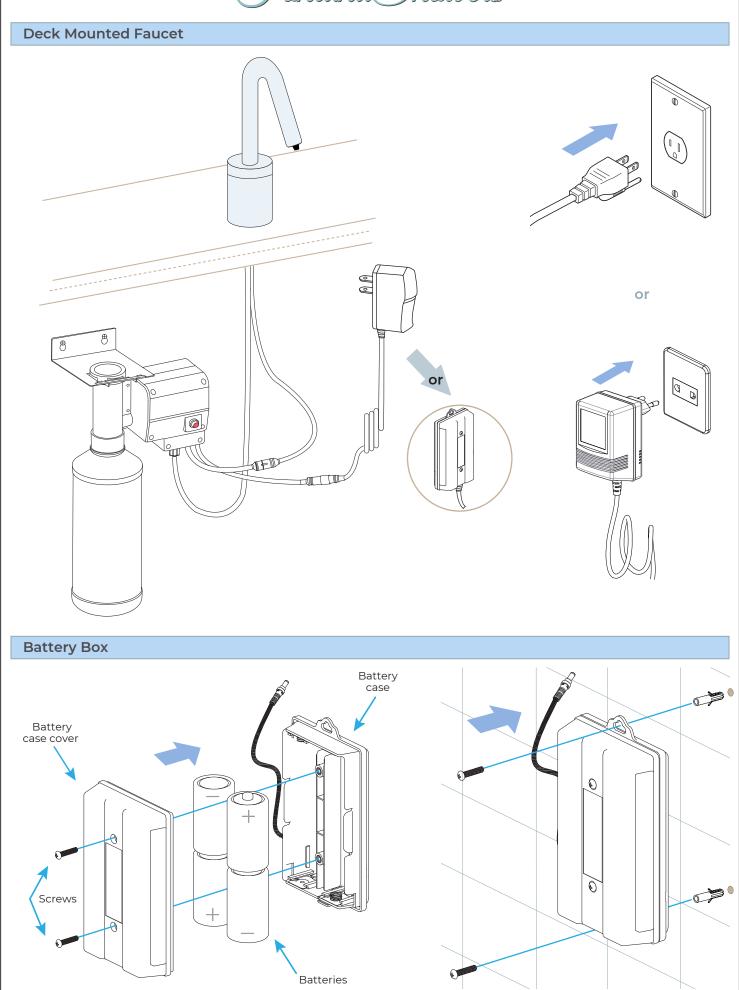

#### **Deck Mount Installation**

All dimensions and specifications are nominal and may vary. Use actual products for accuracy in critical situations.

# FontanaShowers<sup>o</sup>-

FontanaShowers

Fontana Showersº.

2. Install four (4) D size alkaline batteries. Note: Make sure the batteries are installed in correct orientation (polarity).

- 3. Replace battery case cover.
- 4. Tighten screws.
- The standard life cycle time is 2 years, based on average use 2000 times/month.