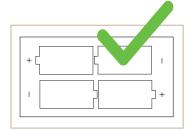

# FontanaShowers<sup>o</sup>-

FontanaShowers

Fontana Showersº.

2. Install four (4) D size alkaline batteries. Note: Make sure the batteries are installed in correct orientation (polarity).

- 3. Replace battery case cover.
- 4. Tighten screws.
- The standard life cycle time is 2 years, based on average use 2000 times/month.