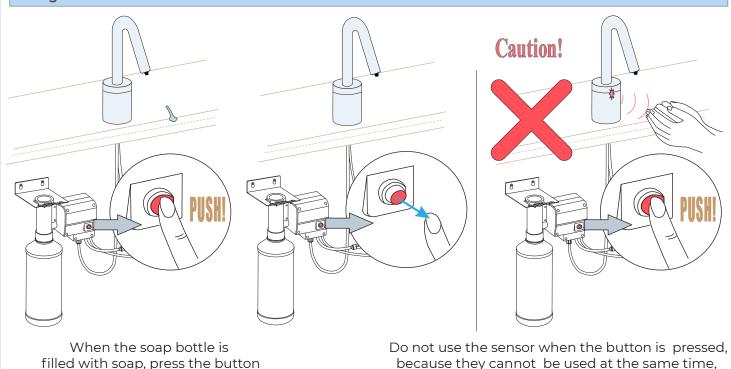

Usage of Button

filled with soap, press the button till soap dispenses out of nozzle.

FontanaShowers

as it might lead to the damage to the machine. fontanashowers.com

Customer Service: 800-684-4489

5

#### **Commissioning Sequence**

Before using the soap dispenser for the first time the following sequence must be carried out. Fill the bottle full of soap.

Locate the dispense button on the side of the pump. Press and hold the button until soap is dispensed from the spout. This will ensure the dispenser tube and cable are full of soap.