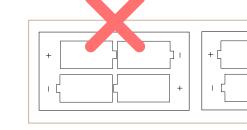

# FontanaShowers<sup>o</sup>-

FontanaShowers

Fontana Showersº.

2. Install four (4) D size alkaline batteries. Note: Make sure the batteries are installed in correct orientation (polarity).

- 3. Replace battery case cover.
- 4. Tighten screws.
- The standard life cycle time is 2 years, based on average use 2000 times/month.