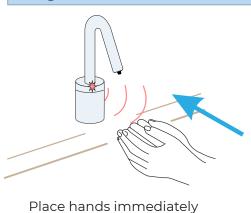

#### Operation

Place the hands under the spout within the sensing range.

Once the users' hands have been detected a small amount of soap will be dispensed from the spout into the users' hands.

#### **General Information**

Our sensor soap dispensers have a non-touch control which uses infrared sensing technology to detect human presence. Once detected, the spout instantly dispenses soap and automatically stops once the user moves their hands away to eliminate unnecessary wastage, whilst creating a more hygienic washroom solution.