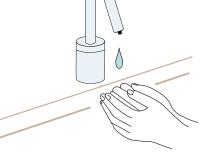

#### **Commissioning Sequence**

Before using the soap dispenser for the first time the following sequence must be carried out. Fill the bottle full of soap.

Locate the dispense button on the side of the pump. Press and hold the button until soap is dispensed from the spout. This will ensure the dispenser tube and cable are full of soap.