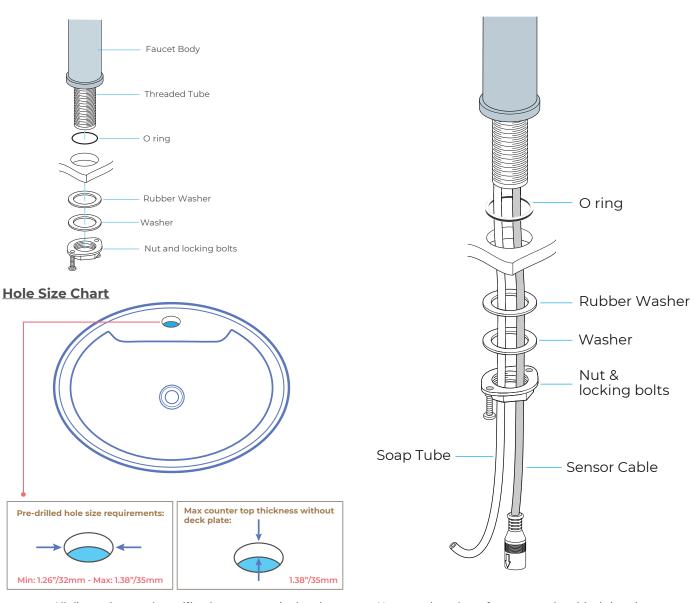

#### **Deck Mount Installation**

All dimensions and specifications are nominal and may vary. Use actual products for accuracy in critical situations.