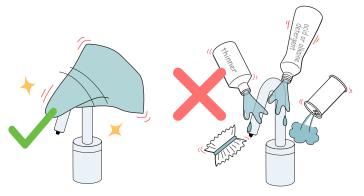

#### Care & Cleaning

• Wipe away any debris adhering to the spout or sensor.

• Wipe away debris with a damp cloth containing a suitable amount of a neutral, dishwashing detergent. Then wipe clean with a damp cloth.

 $\cdot$  When cleaning around the sensor, please be careful not to scratch the surface of the sensor window.

• Do not use detergent that might damage the surface of spout. These include:

 $\cdot$  Detergents containing acid, chlorine bleach or alkali.

• Detergents that are coarse granules in nature, such as polishing powder.

· Solvents such as paint thinner or benzene.

 $\cdot$  Abrasive aids such as nylon scrubbers/brushes, steel wool, etc.