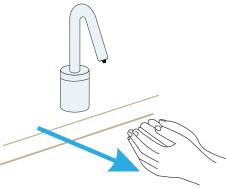

Anode

ol W

Cathode

Usage

under soap spout.

Predetermined amount

of soap will dispense

If more soap is needed, remove hands & repeat.