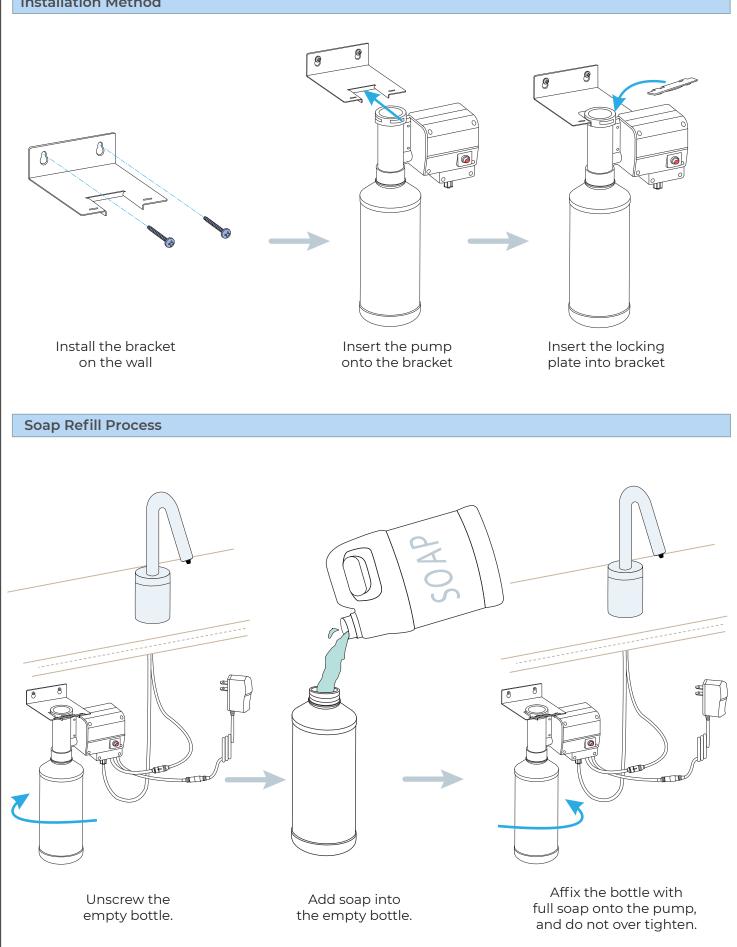

Pump:                    | 6 Volt Noise-Free                     |
| Number of Tap Holes:          | 1                                     |
| Valve/Cartridge Type:         | Solenoid Valve                        |
| Plumbing System Requirements: | Suitable for all plumbing systems     |
| Sensing Range:                | Adjustable with remote control        |
| Activation Time:              | 0.5 - 1 secs                          |
| Soap Bottle Capacity:         | 800ML optional 1 gallon containers    |
| Soap Amount Per Use:          | 0.5ML to 1.5ML (adjustable)           |



#### **Deck Mount Installation**



All dimensions and specifications are nominal and may vary. Use actual products for accuracy in critical situations.

## FontanaShowers<sup>o</sup>-

#### Installation Method



FontanaShowers

# FontanaShowers<sup>o</sup>-



FontanaShowers

Fontana Showersº.



2. Install four (4) D size alkaline batteries. Note: Make sure the batteries are installed in correct orientation (polarity).

- 3. Replace battery case cover.
- 4. Tighten screws.
- The standard life cycle time is 2 years, based on average use 2000 times/month.







Anode

ol W

Cathode

Usage



under soap spout.



Predetermined amount

of soap will dispense



If more soap is needed, remove hands & repeat.

Usage of Button



filled with soap, press the button till soap dispenses out of nozzle.

FontanaShowers

as it might lead to the damage to the machine. fontanashowers.com

Customer Service: 800-684-4489

5



#### **Commissioning Sequence**

Before using the soap dispenser for the first time t