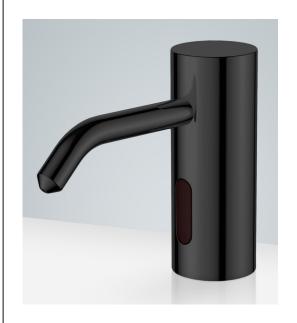

## COMMERCIAL AUTOMATIC SOAP DISPENSER IN MATTE **BLACK FINISH SPECIFICATIONS**

| Specification                    |                                   |
|----------------------------------|-----------------------------------|
| Product Type:                    | Commercial                        |
| Main Construction Material:      | Brass                             |
| Mount Type:                      | Deck                              |
| Handle Type:                     | Infra-Red                         |
| Power Rating:                    | 3 Amp Fuse, AC: 230V DC: 1.5V     |
| Batteries Required:              | 4 AA Batteries (not supplied)     |
| Number of Tap Holes:             | 1                                 |
| Valve/Cartridge Type:            | Solenoid Valve                    |
| Plumbing System<br>Requirements: | Suitable for all plumbing systems |
| Sensing Range:                   | 0 - 8cm                           |
| Activation Time:                 | 0.5 - 1 secs                      |
| Viscosity of Liquid Soap:        | 100-3500cp (mpA .s)               |
| Isolation Included:              | No                                |