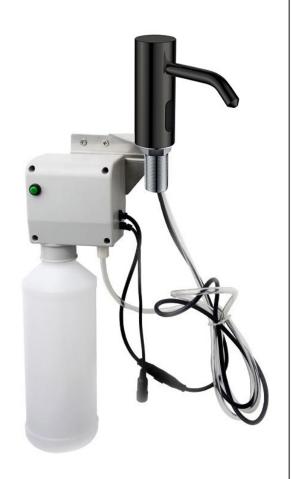

## COMMERCIAL AUTOMATIC SOAP DISPENSER IN MATTE **BLACK FINISH SPECIFICATIONS**

| Specification                    |                                   |
|----------------------------------|-----------------------------------|
| Product Type:                    | Commercial                        |
| Main Construction Material:      | Brass                             |
| Mount Type:                      | Deck                              |
| Handle Type:                     | Infra-Red                         |
| Power Rating:                    | 3 Amp Fuse, AC: 230V DC: 1.5V     |
| Batteries Required:              | 4 AA Batteries (not supplied)     |
| Number of Tap Holes:             | 1                                 |
| Valve/Cartridge Type:            | Solenoid Valve                    |
| Plumbing System<br>Requirements: | Suitable for all plumbing systems |
| Sensing Range:                   | 0 - 8cm                           |
| Activation Time:                 | 0.5 - 1 secs                      |
| Viscosity of Liquid Soap:        | 100-3500cp (mpA .s)               |
| Isolation Included:              | No                                |