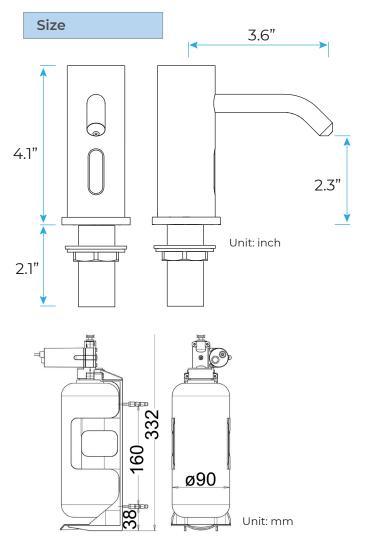

## COMMERCIAL AUTOMATIC SOAP DISPENSER IN MATTE **BLACK FINISH SPECIFICATIONS**

| Specification                    |                                   |
|----------------------------------|-----------------------------------|
| Product Type:                    | Commercial                        |
| Main Construction Material:      | Brass                             |
| Mount Type:                      | Deck                              |
| Handle Type:                     | Infra-Red                         |
| Power Rating:                    | 3 Amp Fuse, AC: 230V DC: 1.5V     |
| Batteries Required:              | 4 AA Batteries (not supplied)     |
| Number of Tap Holes:             | 1                                 |
| Valve/Cartridge Type:            | Solenoid Valve                    |
| Plumbing System<br>Requirements: | Suitable for all plumbing systems |
| Sensing Range:                   | 0 - 8cm                           |
| Activation Time:                 | 0.5 - 1 secs                      |
| Viscosity of Liquid Soap:        | 100-3500cp (mpA .s)               |
| Isolation Included:              | No                                |

All dimensions and specifications are nominal and may vary. Use actual products for accuracy in critical situations.