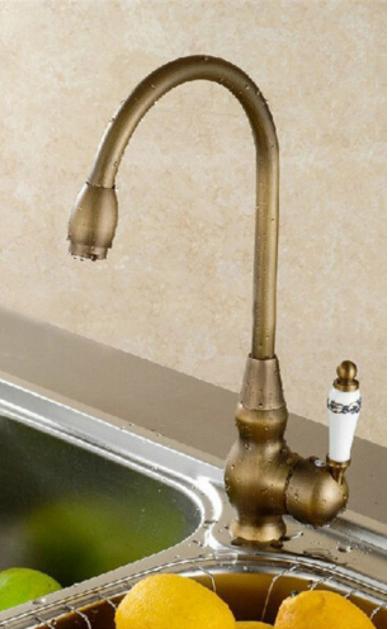

ш C 4

Billa Antique Brass & Ceramic Faucet Deck Mounted Single Handle Kitchen Mixer Tap FS-5955

Waterfall Bathroom Basin Sink Gold Finish Dual Round Handle Bathroom Faucet G96

Sucre Deck Mounted Chrome Finish Double Handle Bathroom Sink Faucet FS112RFS