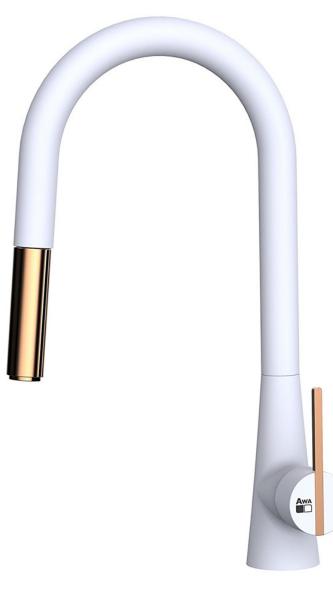

Brio Antique Brass Finish Tub Faucet FS-5775

Brio Antique Bronze Bathroom Basin Faucet FS-0271AF

Molino Bathroom widespread Lavatory Sink faucet FS-5922

Fontana Faucets Brushed Nickel Wall Mount Kitchen Faucet FS-7739BW