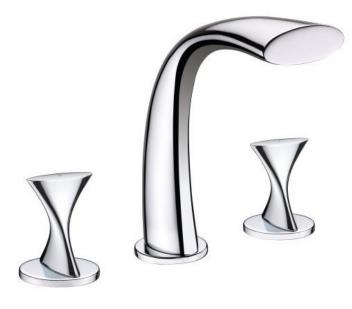

Doccia Contemporary Faucet with Revolvable Spout FS151AZM

Holguin Dual Handle Deck Mounted Bath Tub Faucet FS149TTC

Vernon Deck Mounted Dual Handle Bathroom Sink Faucet FS146FBR

Boeotia Mounted Bathtub Faucet with Handheld Shower and Mixer FS127JSS