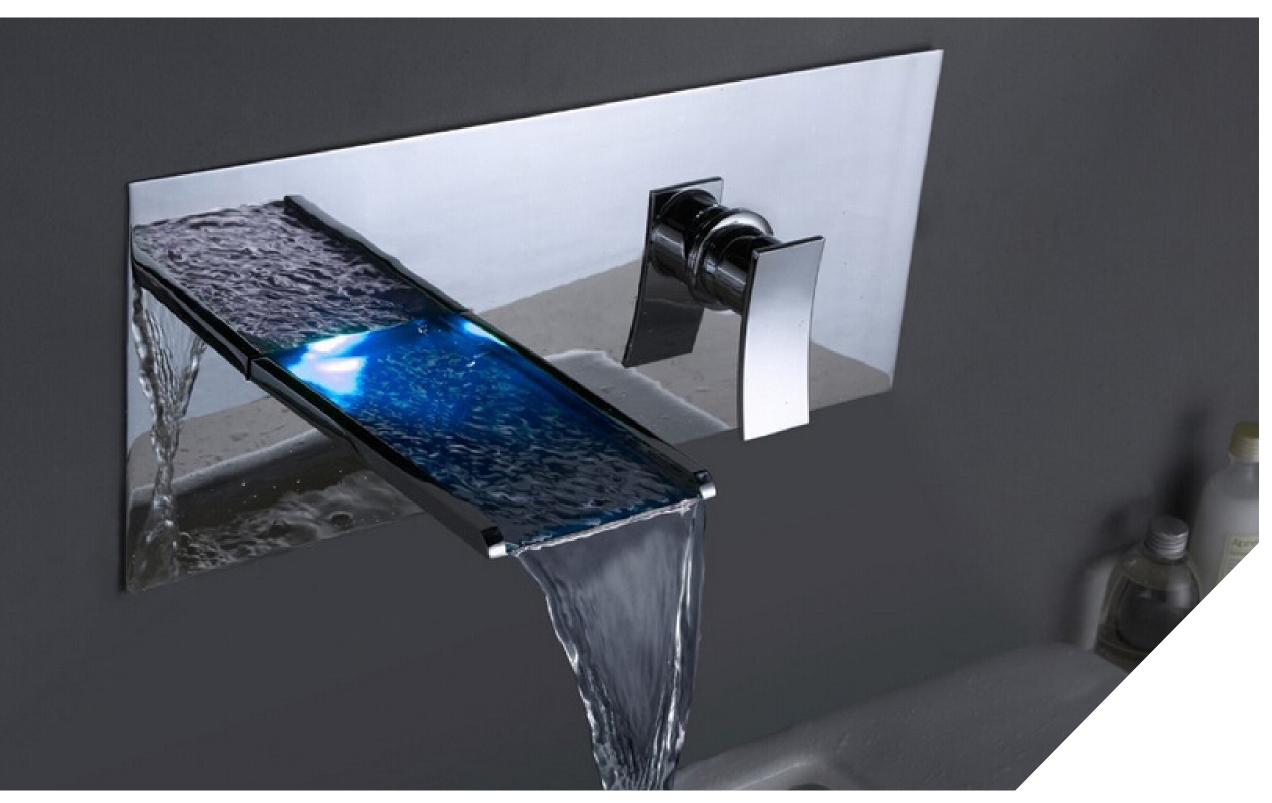

Chloé Oil Rubbed Bronze Bath Sink Faucet FS114BSF

Fontana Bathroom Waterfall Basin Faucet FS-906TR

New Luxury LED Crystal Handle Waterfall Bathroom Widespread Faucet C79

Lenox Circular Sector Spout Bathroom Waterfall Sink Faucet FS-3714C