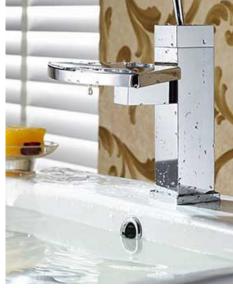

Kelowna Brushed Nickel Deck-Mounted Bathroom Sink Faucet FS122CBV

Liguria Dual Handle Kitchen Sink Faucet with Spray FS141APC

Siena Chrome Finish Solid Brass Bathtub Faucet FS117S FAUCETS

Courtenay Brushed Nickel LED Kitchen Sink Faucet with Pull out Spray FS149RIB

Brio Curved Shape Design Faucet Chrome Finish FS-9087E

Bologna High Quality Brass Single Handle Chrome Bathroom Faucet FS1396

Aserri Wall Mounted Bathroom Sink Faucet with Steel & Brass Body FS129POI

Grecia Three Handles Chrome Finish Waterfall Bathtub Faucet FS-78201