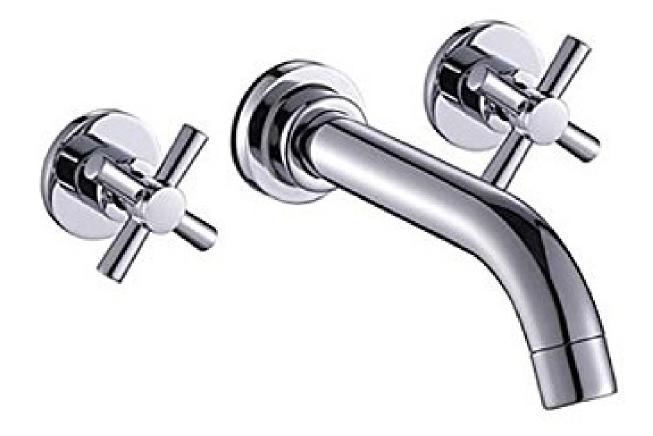

Venice Contemporary Design Bathroom Basin Faucet Chrome Finish FS-437G

Amasra Black Brass Dual Handles Dual Control Wall Mounted Bathroom Bathtub Faucet FS-04718

Wall Mount Chrome Polished Basin Mixer Bath Faucets FS-5790