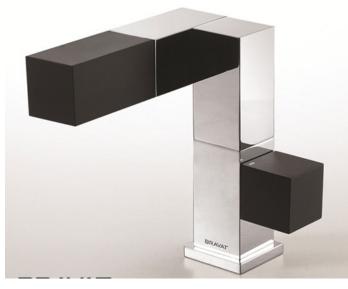

Contemporary Design Brass Tap Magic Cube Single Handle FS-5883

Bravat Contemp Chrome Plated Polished Faucet FS-5880

Gold basin mixer brass body air mix technology FS-5877

Geneva Matte Brass Wall Mounted Single Handle Bathroom Faucet White FS-08171

Bravat Faucet Air Mix Technology FS-5868

Bravat Brass Body Faucet High Performance Chrome Plating FS-5859

Bravat Chrome Faucet Contemp Design FS-5856

Leonardo Rubrum Contemporary Bath Sink Faucet FS-5913