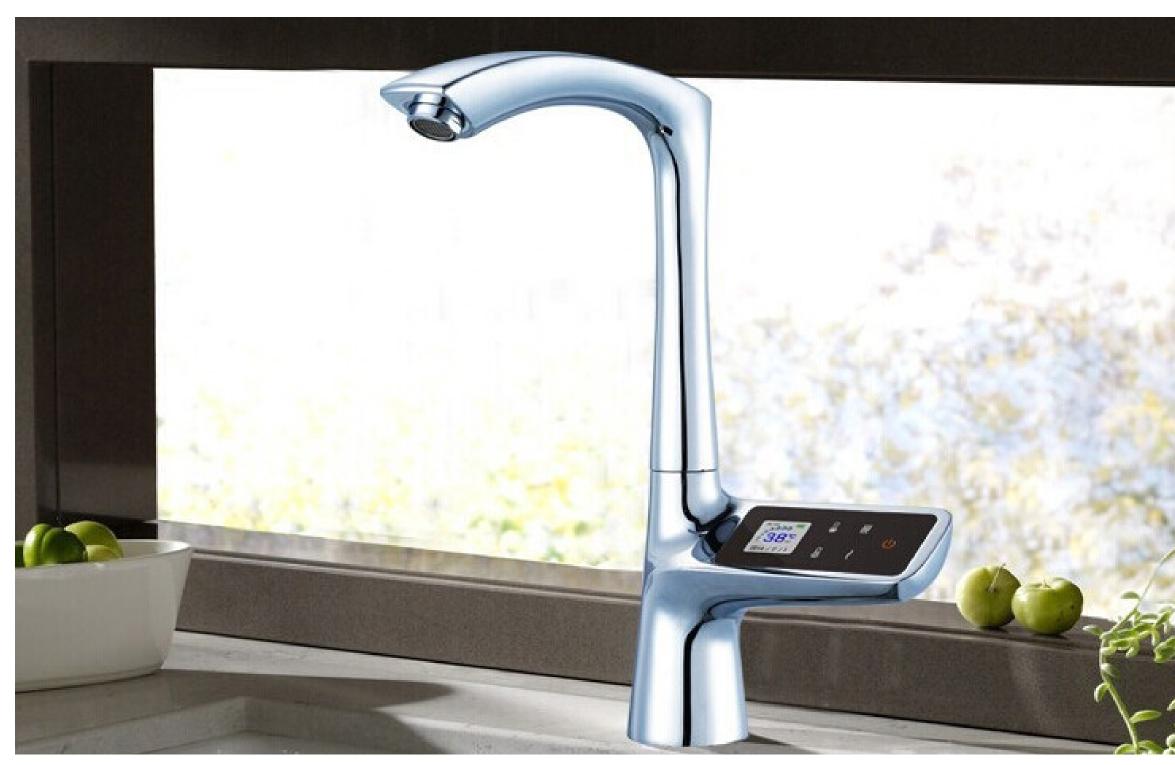

Lenox Digital 3sec Instant Tankless Electric Water Heater Faucet FS-254F

Sardinia Brass Deck Mounted Chrome White Bathroom Faucet FS1395

Alea Digital Display Kitchen Sink Faucet BS112TKF

Merritt Contemporary Kitchen Sink Faucet with Pull Down Spray FS137CPD