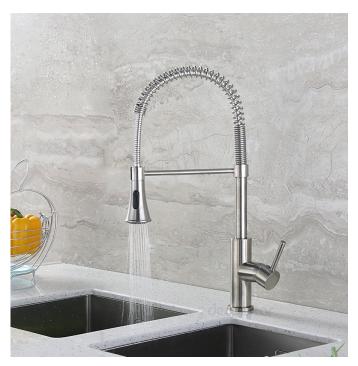

Kelowna Brushed Nickel Deck-Mounted Bathroom Sink Faucet FS122CBV

Liguria Dual Handle Kitchen Sink Faucet with Spray FS141APC

Siena Chrome Finish Solid Brass Bathtub Faucet FS117S FAUCETS

Courtenay Brushed Nickel LED Kitchen Sink Faucet with Pull out Spray FS149RIB