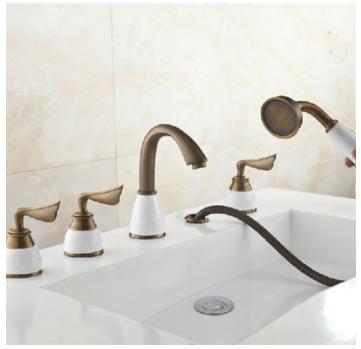

Creative 5PCS BathTub Faucet Deck mount Three Handles Mixer Tap With handshower FS-5769