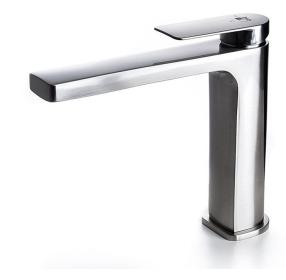

Doccia Contemporary Faucet with Revolvable Spout FS151AZM

Holguin Dual Handle Deck Mounted Bath Tub Faucet FS149TTC

Vernon Deck Mounted Dual Handle Bathroom Sink Faucet FS146FBR

Boeotia Mounted Bathtub Faucet with Handheld Shower and Mixer FS127JSS