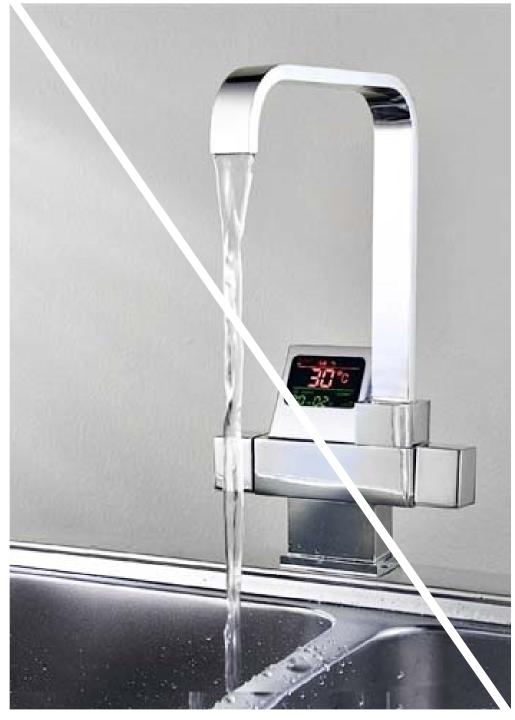

Lenox Digital 3sec Instant Tankless Electric Water Heater Faucet FS-254F

Sardinia Brass Deck Mounted Chrome White Bathroom Faucet FS1395

Alea Digital Display Kitchen Sink Faucet BS112TKF

Merritt Contemporary Kitchen Sink Faucet with Pull Down Spray FS137CPD