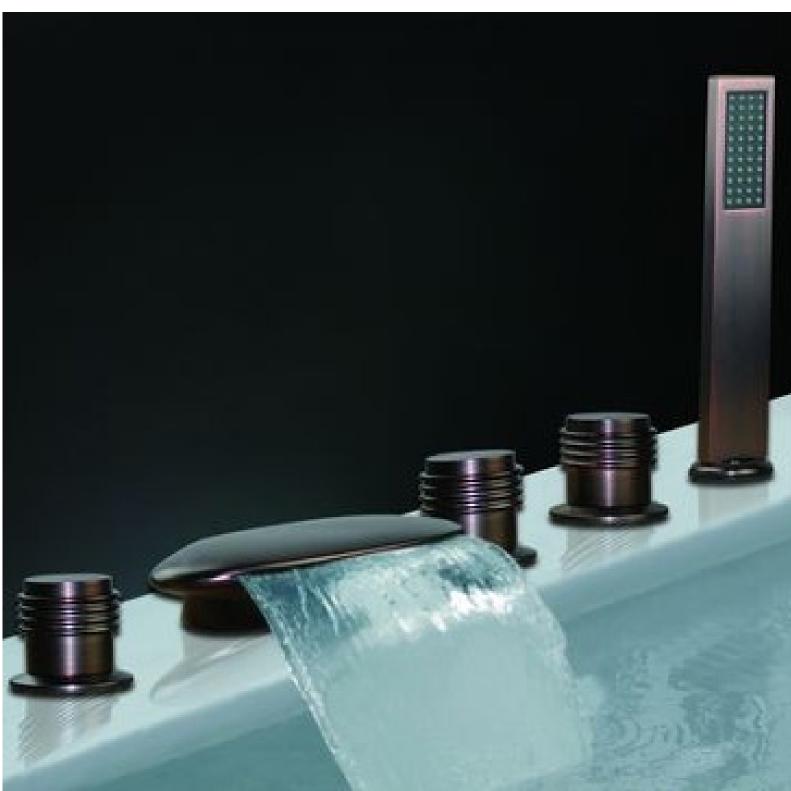

Rubin Gold Widespread 5PCS Bathroom Tub Faucet Three Handles with Brass Hand Shower and 59" Shower Hose FS-903RG

Paris Two Handle Centerset Gold Bathroom Sink Faucet FS-20178

Pavia Oil Rubbed Bronze Bathroom Sink Faucet FS133TPP