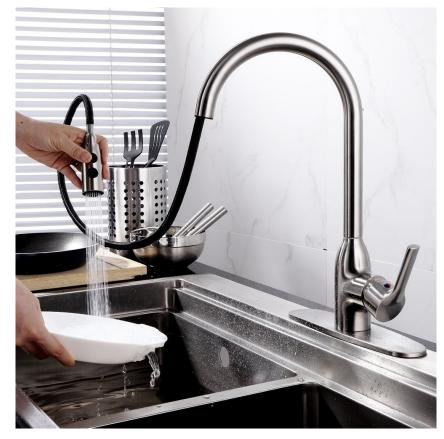

Kelowna Brushed Nickel Deck-Mounted Bathroom Sink Faucet FS122CBV

Liguria Dual Handle Kitchen Sink Faucet with Spray FS141APC

Siena Chrome Finish Solid Brass Bathtub Faucet FS117S FAUCETS

Courtenay Brushed Nickel LED Kitchen Sink Faucet with Pull out Spray FS149RIB