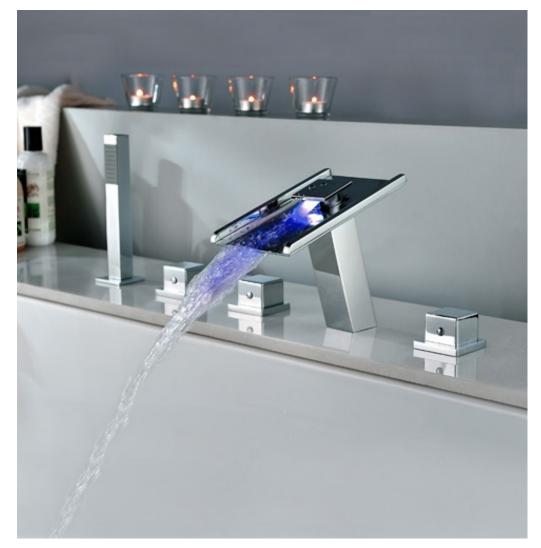

Sestos Deck Mounted Bathroom Sink Faucet BS634CRS

Fontana LED Triple Handle Bathtub Faucet F06

Fontana Silva Tow Handles Waterfall Faucet FBS3800N

Lucania Wall Mounted LED Waterfall Bathroom Sink Faucet BS681NPC