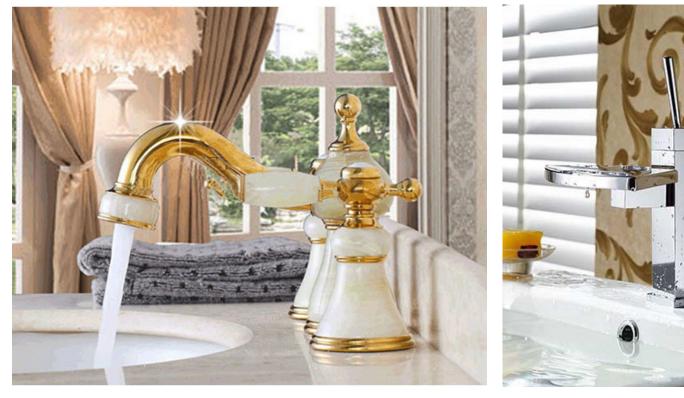

Doccia Contemporary Faucet with Revolvable Spout FS151AZM

Holguin Dual Handle Deck Mounted Bath Tub Faucet FS149TTC

Vernon Deck Mounted Dual Handle Bathroom Sink Faucet FS146FBR

Boeotia Mounted Bathtub Faucet with Handheld Shower and Mixer FS127JSS

Bianca Antique Brass Dual Handled Bathroom Sink Faucet FS143BSL

Besancon Deck Mounted Chrome Single Handle Bathroom Faucet FS134B

Bilbao Brushed Nickel Double Handle Deck Mounted Widespread Bathtub Faucet FS125BND

Quesnel Dual Handle Bathroom Sink Faucet FS122ATH

Rovigo Solid Brass Single Handle Chrome Bathroom Faucet FS1364

Ercolano Deck Mounted Single Handle Brass Kitchen Faucet FS1221

Vienna Double Handle Gold Plated Bathtub Faucet FS102DHG