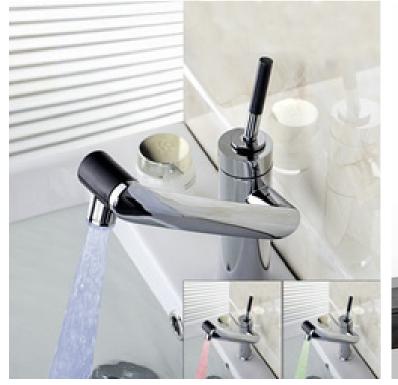

Doccia Contemporary Faucet with Revolvable Spout FS151AZM

Holguin Dual Handle Deck Mounted Bath Tub Faucet FS149TTC

Vernon Deck Mounted Dual Handle Bathroom Sink Faucet FS146FBR

Boeotia Mounted Bathtub Faucet with Handheld Shower and Mixer FS127JSS