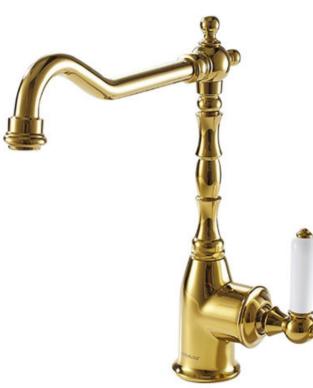

Quesnel Dual Handle Bathroom Sink Faucet FS122ATH

Rovigo Solid Brass Single Handle Chrome Bathroom Faucet FS1364

Ercolano Deck Mounted Single Handle Brass Kitchen Faucet FS1221

Vienna Double Handle Gold Plated Bathtub Faucet FS102DHG

Rhône Oil Rubbed Bronze Single Lever Bath Faucet FS1061WT

Leo Luxury Natural Jade Gold Finish Basin Faucet FS-5832

Sicily Luxury Gold Bathroom Sink Faucet

FS-5844

Rose Gold Plated 3 pcs Basin Faucet FS-5829