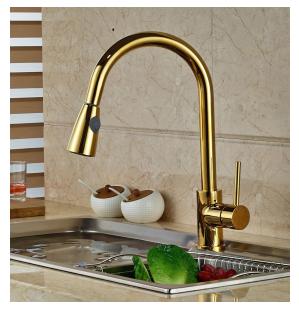

Kelowna Brushed Nickel Deck-Mounted Bathroom Sink Faucet FS122CBV

Liguria Dual Handle Kitchen Sink Faucet with Spray FS141APC

Siena Chrome Finish Solid Brass Bathtub Faucet FS117S FAUCETS

Courtenay Brushed Nickel LED Kitchen Sink Faucet with Pull out Spray FS149RIB