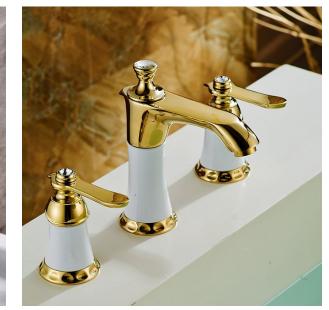

Bianca Antique Brass Dual Handled Bathroom Sink Faucet FS143BSL

Besancon Deck Mounted Chrome Single Handle Bathroom Faucet FS134B

Bilbao Brushed Nickel Double Handle Deck Mounted Widespread Bathtub Faucet FS125BND