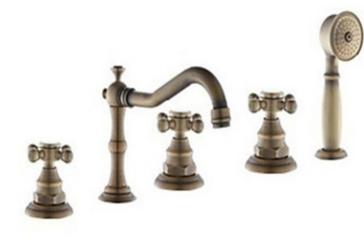

Doccia Contemporary Faucet with Revolvable Spout FS151AZM

Holguin Dual Handle Deck Mounted Bath Tub Faucet FS149TTC

Vernon Deck Mounted Dual Handle Bathroom Sink Faucet FS146FBR

Boeotia Mounted Bathtub Faucet with Handheld Shower and Mixer FS127JSS