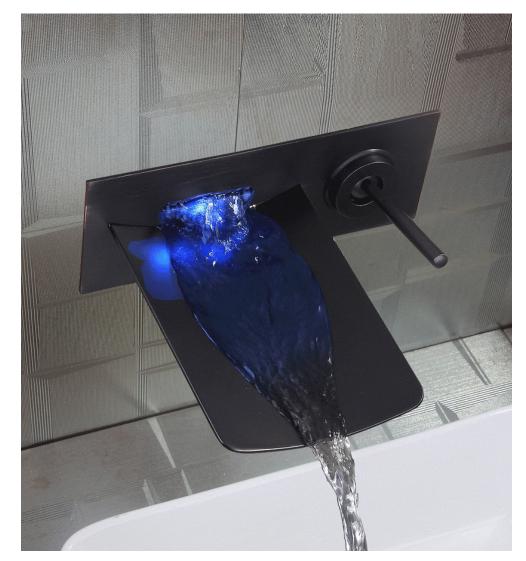

Sestos Deck Mounted Bathroom Sink Faucet BS634CRS

Fontana LED Triple Handle Bathtub Faucet F06

Fontana Silva Tow Handles Waterfall Faucet FBS3800N

Lucania Wall Mounted LED Waterfall Bathroom Sink Faucet BS681NPC