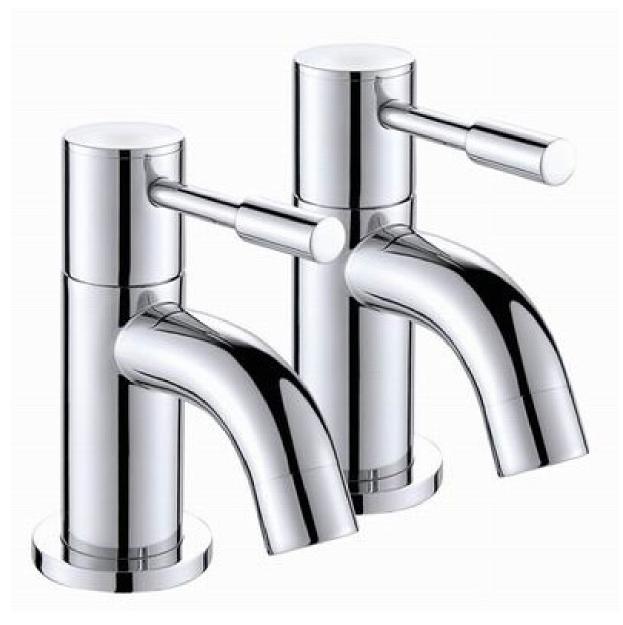

Bianca Antique Brass Dual Handled Bathroom Sink Faucet FS143BSL

Besancon Deck Mounted Chrome Single Handle Bathroom Faucet FS134B

Bilbao Brushed Nickel Double Handle Deck Mounted Widespread Bathtub Faucet FS125BND