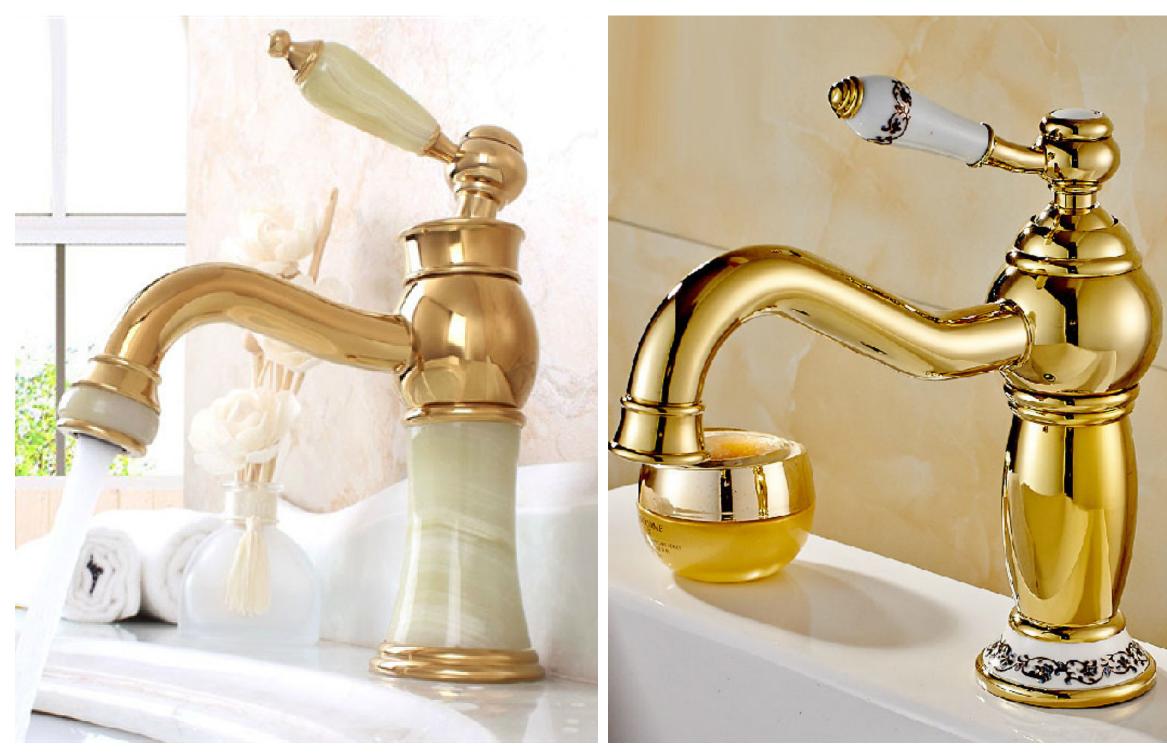

Rhône Oil Rubbed Bronze Single Lever Bath Faucet FS1061WT

Leo Luxury Natural Jade Gold Finish Basin Faucet FS-5832

Sicily Luxury Gold Bathroom Sink Faucet

FS-5844

Rose Gold Plated 3 pcs Basin Faucet FS-5829