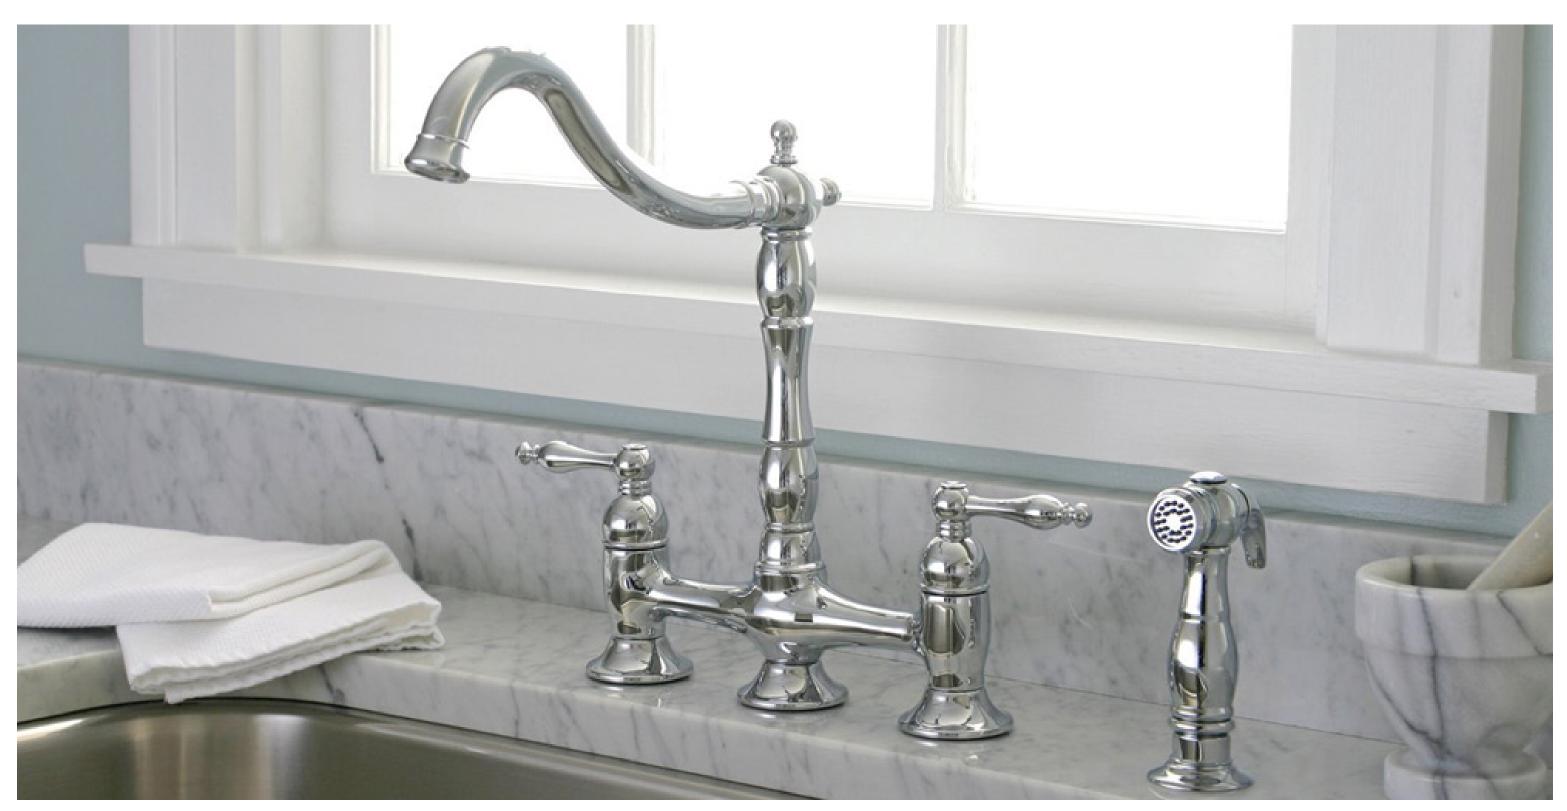

Ancona Chrome Finish Three Handles Bathtub Mixer Faucet Set FS-04817

Lenox Dual-Intelligent Digital Kitchen Instant Hot Water Electric Faucet FS-04718