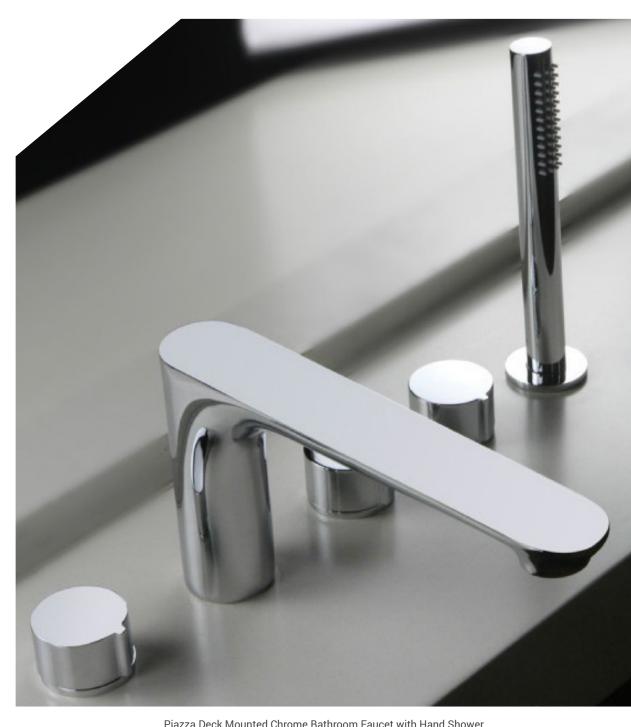

Fontana Dual Handles Chrome Widespread Basin/Sink Faucet FBS3-8001

Latori Wall Faucet Double Handles Chrome FS-981H

Oil rubbed bronze bathroom faucets single handle FS-5814

Piazza Deck Mounted Chrome Bathroom Faucet with Hand Shower FS1161