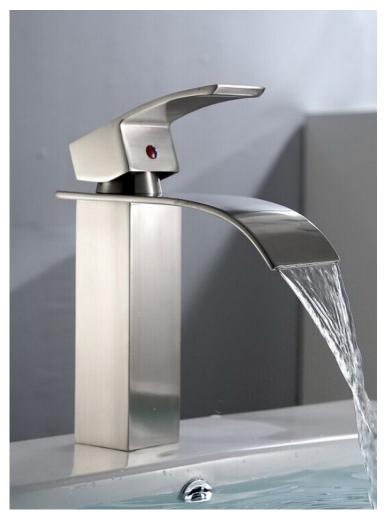

Kelowna Brushed Nickel Deck-Mounted Bathroom Sink Faucet FS122CBV

Liguria Dual Handle Kitchen Sink Faucet with Spray FS141APC

Siena Chrome Finish Solid Brass Bathtub Faucet FS117S FAUCETS

Courtenay Brushed Nickel LED Kitchen Sink Faucet with Pull out Spray FS149RIB