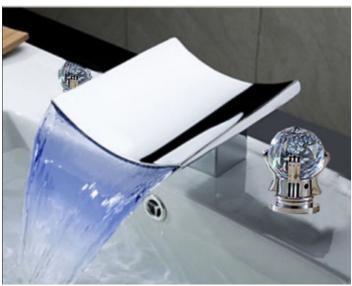

Sestos Deck Mounted Bathroom Sink Faucet BS634CRS

Fontana LED Triple Handle Bathtub Faucet F06

Fontana Silva Tow Handles Waterfall Faucet FBS3800N

Lucania Wall Mounted LED Waterfall Bathroom Sink Faucet BS681NPC