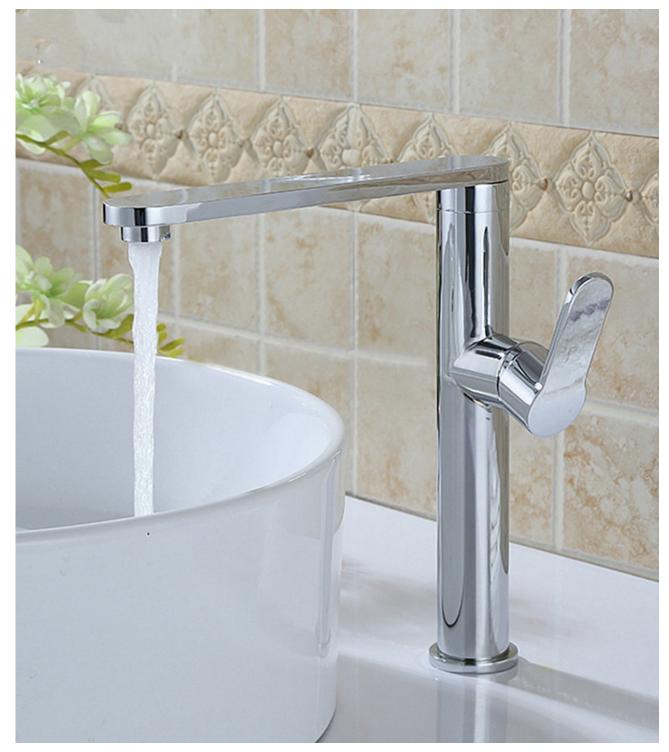

Doccia Contemporary Faucet with Revolvable Spout FS151AZM

Holguin Dual Handle Deck Mounted Bath Tub Faucet FS149TTC

Vernon Deck Mounted Dual Handle Bathroom Sink Faucet FS146FBR

Boeotia Mounted Bathtub Faucet with Handheld Shower and Mixer FS127JSS