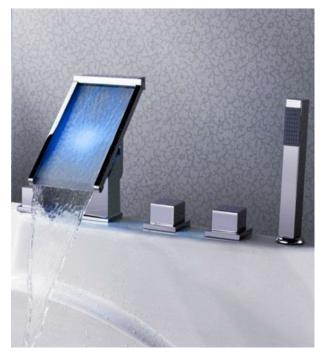

Sestos Deck Mounted Bathroom Sink Faucet BS634CRS

Fontana LED Triple Handle Bathtub Faucet F06

Fontana Silva Tow Handles Waterfall Faucet FBS3800N

Lucania Wall Mounted LED Waterfall Bathroom Sink Faucet BS681NPC