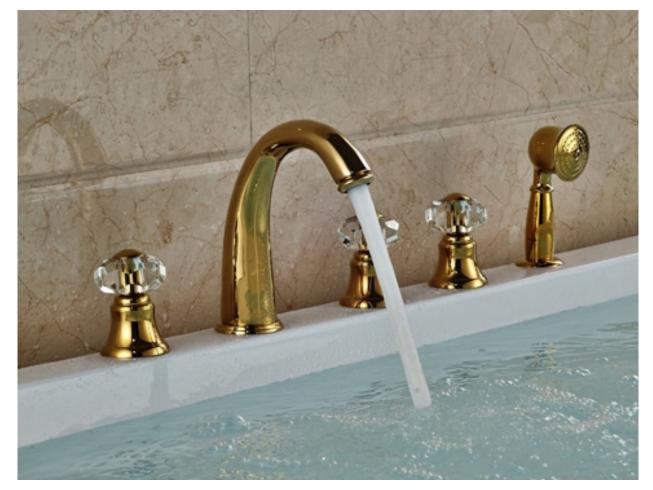

Rubin Gold Widespread 5PCS Bathroom Tub Faucet Three Handles with Brass Hand Shower and 59" Shower Hose FS-903RG

Paris Two Handle Centerset Gold Bathroom Sink Faucet FS-20178

Pavia Oil Rubbed Bronze Bathroom Sink Faucet FS133TPP