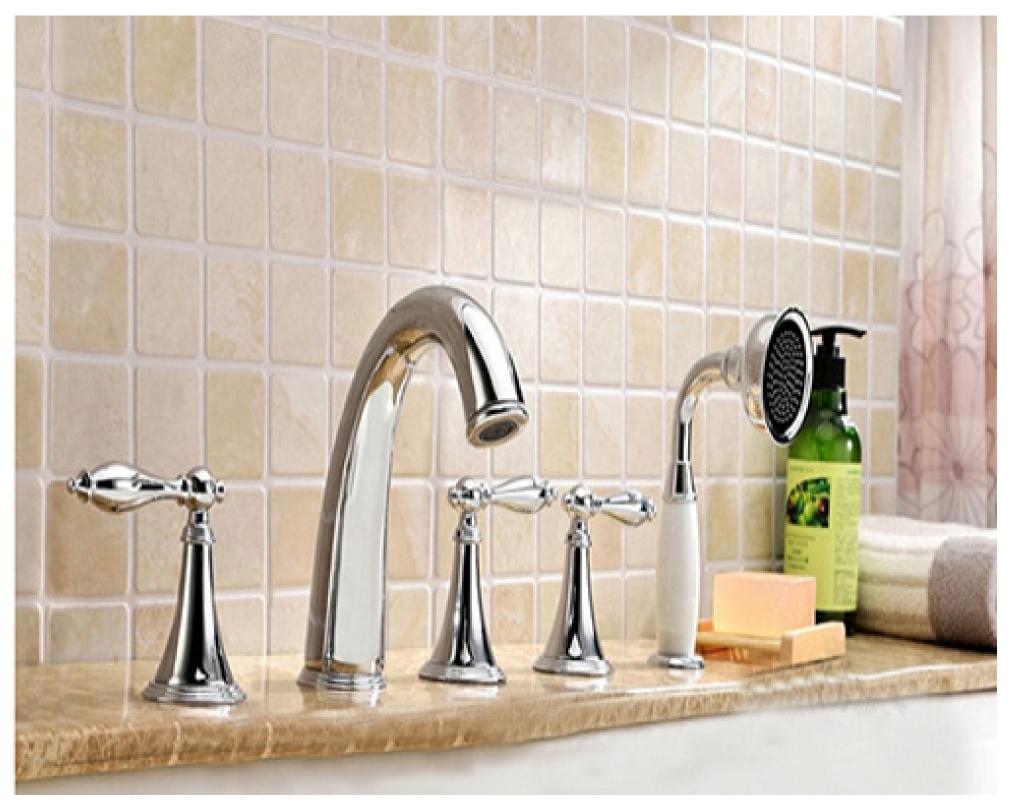

Kelowna Brushed Nickel Deck-Mounted Bathroom Sink Faucet FS122CBV

Liguria Dual Handle Kitchen Sink Faucet with Spray FS141APC

Siena Chrome Finish Solid Brass Bathtub Faucet FS117S FAUCETS

Courtenay Brushed Nickel LED Kitchen Sink Faucet with Pull out Spray FS149RIB