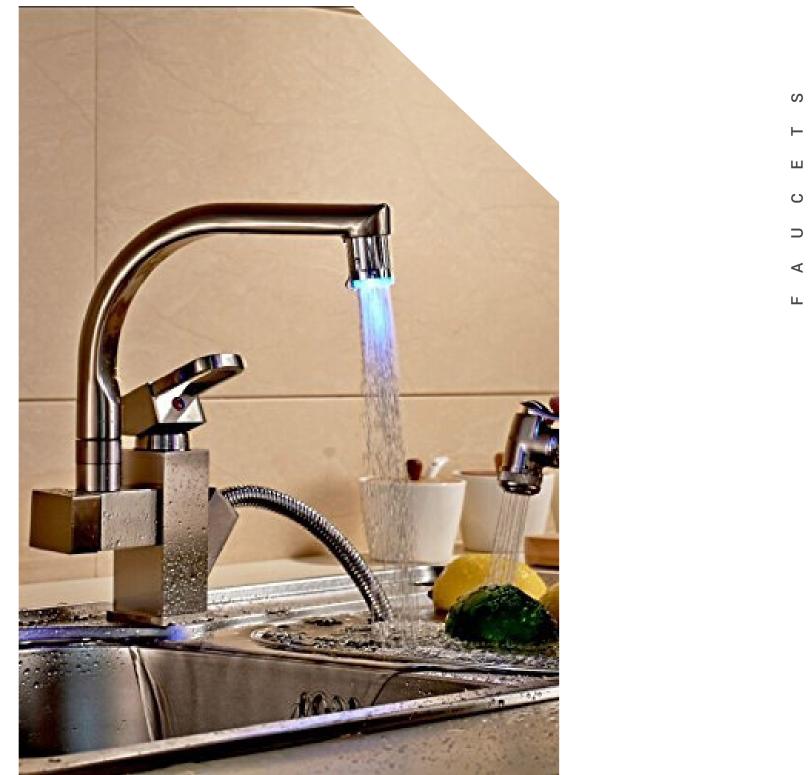

Lenox Digital 3sec Instant Tankless Electric Water Heater Faucet FS-254F

Sardinia Brass Deck Mounted Chrome White Bathroom Faucet FS1395

Alea Digital Display Kitchen Sink Faucet BS112TKF

Merritt Contemporary Kitchen Sink Faucet with Pull Down Spray FS137CPD

Kelowna Brushed Nickel Deck-Mounted Bathroom Sink Faucet FS122CBV

Liguria Dual Handle Kitchen Sink Faucet with Spray FS141APC

Siena Chrome Finish Solid Brass Bathtub Faucet FS117S FAUCETS

Courtenay Brushed Nickel LED Kitchen Sink Faucet with Pull out Spray FS149RIB