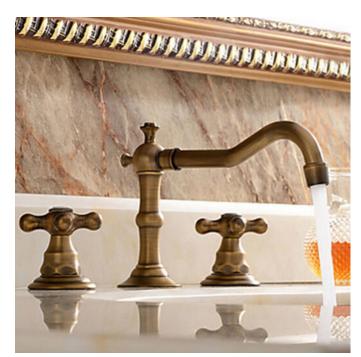

Bianca Antique Brass Dual Handled Bathroom Sink Faucet FS143BSL

Besancon Deck Mounted Chrome Single Handle Bathroom Faucet FS134B

Bilbao Brushed Nickel Double Handle Deck Mounted Widespread Bathtub Faucet FS125BND