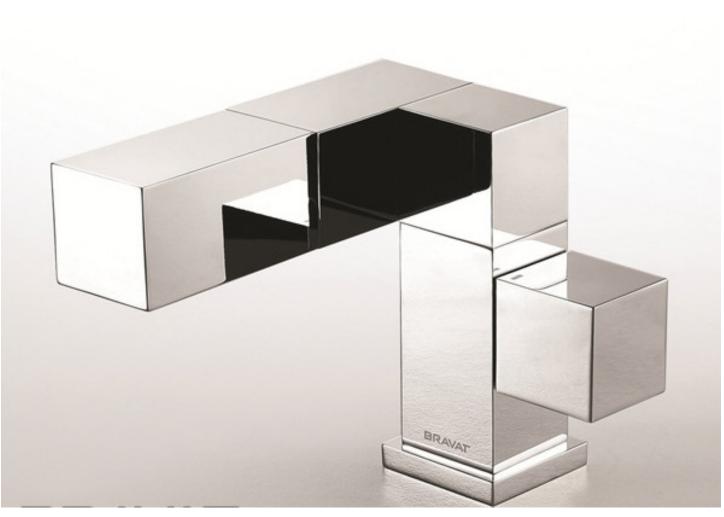

Contemporary Design Brass Tap Magic Cube Single Handle FS-5883

Bravat Contemp Chrome Plated Polished Faucet FS-5880

Gold basin mixer brass body air mix technology FS-5877

Geneva Matte Brass Wall Mounted Single Handle Bathroom Faucet White FS-08171

Bravat Faucet Air Mix Technology FS-5868

Bravat Brass Body Faucet High Performance Chrome Plating FS-5859

Bravat Chrome Faucet Contemp Design FS-5856

Leonardo Rubrum Contemporary Bath Sink Faucet FS-5913