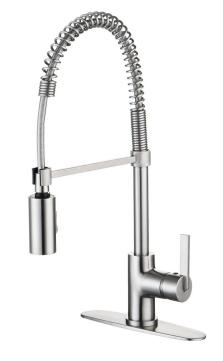

Lenox Digital 3sec Instant Tankless Electric Water Heater Faucet FS-254F

Sardinia Brass Deck Mounted Chrome White Bathroom Faucet FS1395

Alea Digital Display Kitchen Sink Faucet BS112TKF

Merritt Contemporary Kitchen Sink Faucet with Pull Down Spray FS137CPD

Kelowna Brushed Nickel Deck-Mounted Bathroom Sink Faucet FS122CBV

Liguria Dual Handle Kitchen Sink Faucet with Spray FS141APC

Siena Chrome Finish Solid Brass Bathtub Faucet FS117S FAUCETS

Courtenay Brushed Nickel LED Kitchen Sink Faucet with Pull out Spray FS149RIB