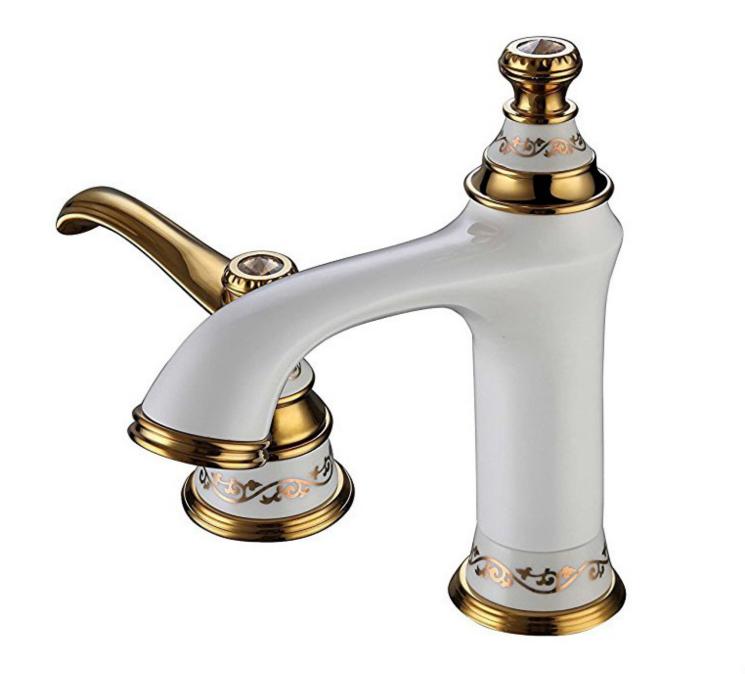

Bianca Antique Brass Dual Handled Bathroom Sink Faucet FS143BSL

Besancon Deck Mounted Chrome Single Handle Bathroom Faucet FS134B

Bilbao Brushed Nickel Double Handle Deck Mounted Widespread Bathtub Faucet FS125BND