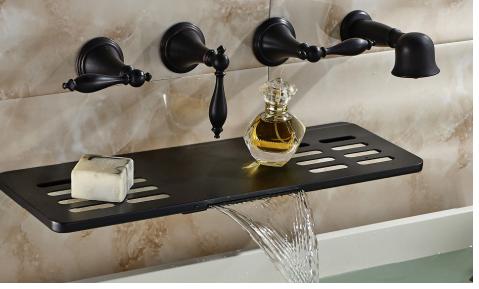

Fontana Dual Handles Chrome Widespread Basin/Sink Faucet FBS3-8001

Latori Wall Faucet Double Handles Chrome FS-981H

Oil rubbed bronze bathroom faucets single handle FS-5814

Piazza Deck Mounted Chrome Bathroom Faucet with Hand Shower FS1161