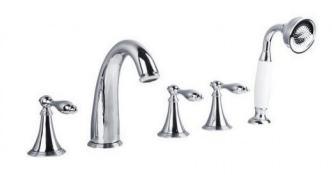

Doccia Contemporary Faucet with Revolvable Spout FS151AZM

Holguin Dual Handle Deck Mounted Bath Tub Faucet FS149TTC

Vernon Deck Mounted Dual Handle Bathroom Sink Faucet FS146FBR

Boeotia Mounted Bathtub Faucet with Handheld Shower and Mixer FS127JSS