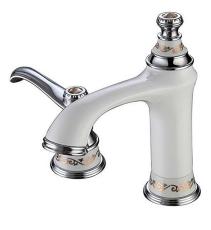

Bianca Antique Brass Dual Handled Bathroom Sink Faucet FS143BSL

Besancon Deck Mounted Chrome Single Handle Bathroom Faucet FS134B

Bilbao Brushed Nickel Double Handle Deck Mounted Widespread Bathtub Faucet FS125BND