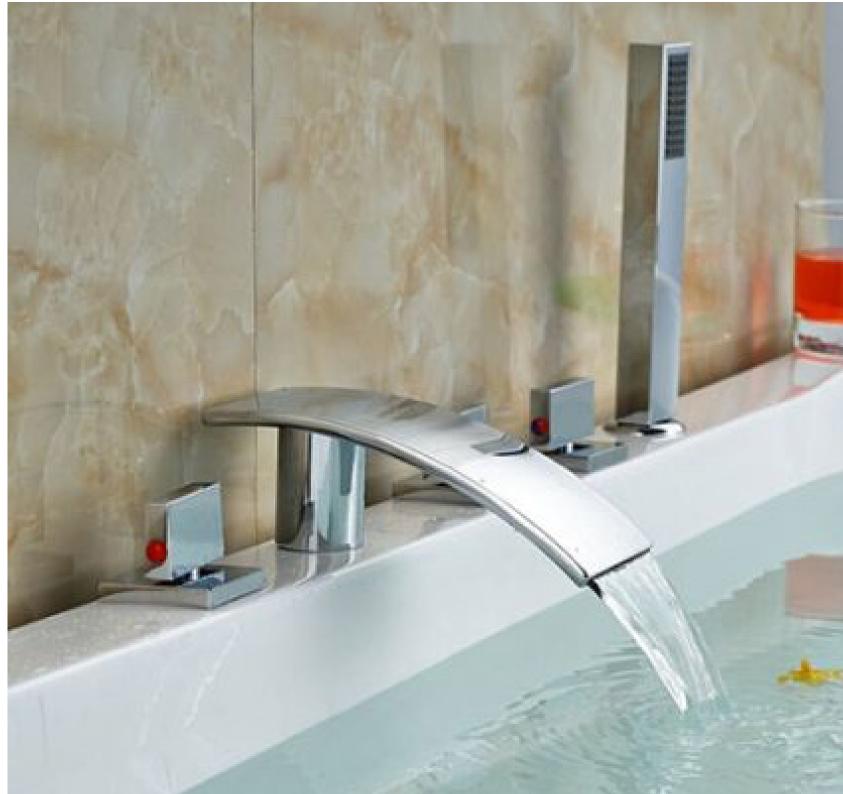

Fontana Triple Handle LED Waterfall Bath-Tub Faucet FPS10

Abruzzo Chrome Finished Waterfall Spout Bathtub Mixer Faucet Deck Mount Roman Tub Filler FS-0207182

Acerra Deck Mount Bathroom Bathtub Faucet FS-020718