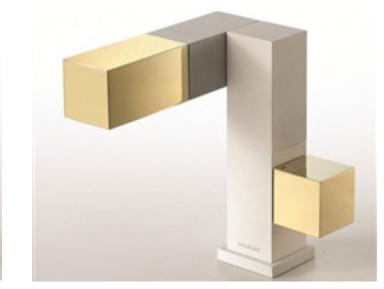

Contemporary Design Brass Tap Magic Cube Single Handle FS-5883

Bravat Contemp Chrome Plated Polished Faucet FS-5880

Gold basin mixer brass body air mix technology FS-5877

Geneva Matte Brass Wall Mounted Single Handle Bathroom Faucet White FS-08171

Bravat Faucet Air Mix Technology FS-5868

Bravat Brass Body Faucet High Performance Chrome Plating FS-5859

Bravat Chrome Faucet Contemp Design FS-5856

Leonardo Rubrum Contemporary Bath Sink Faucet FS-5913