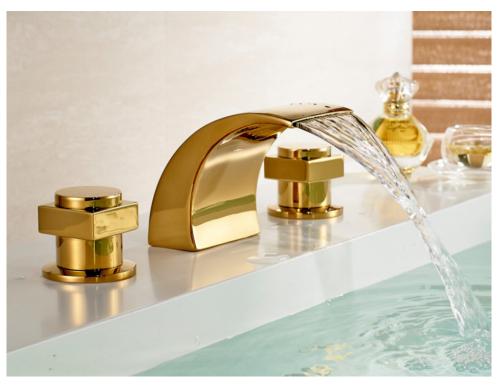

Rubin Gold Widespread 5PCS Bathroom Tub Faucet Three Handles with Brass Hand Shower and 59" Shower Hose FS-903RG

Paris Two Handle Centerset Gold Bathroom Sink Faucet FS-20178

Pavia Oil Rubbed Bronze Bathroom Sink Faucet FS133TPP