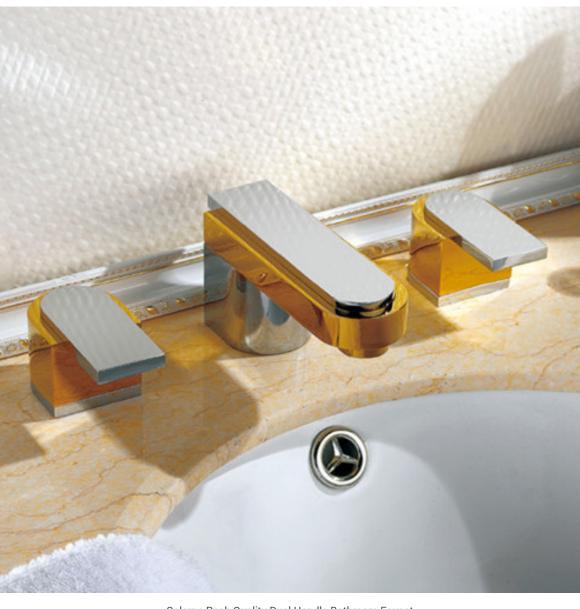

Doccia Contemporary Faucet with Revolvable Spout FS151AZM

Holguin Dual Handle Deck Mounted Bath Tub Faucet FS149TTC

Vernon Deck Mounted Dual Handle Bathroom Sink Faucet FS146FBR

Boeotia Mounted Bathtub Faucet with Handheld Shower and Mixer FS127JSS