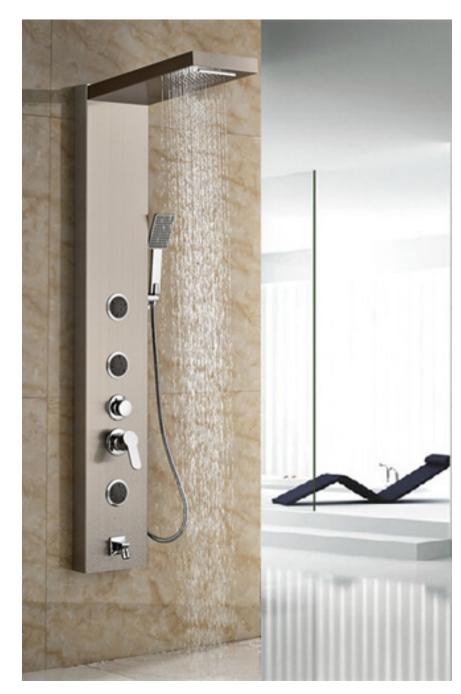

Nanaimo Aluminium Shower Panel Set with Massage System, Hand Shower & Faucet FS124DSA

Perroli Luxury Brushed Nickle Shower Panel Set FS-7623B

7 Fontana Shower Product Catalog www.fontanashowerscommercial.com