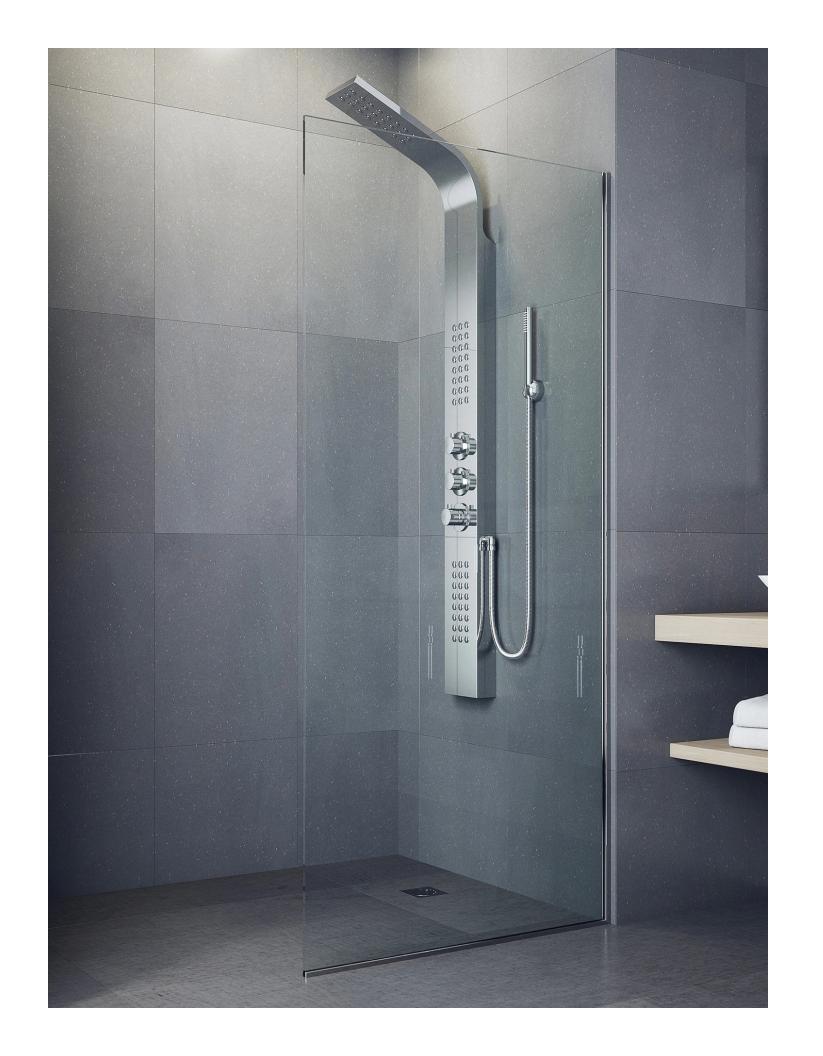

Genoa Oil Rubbed Bronze Tempered Glass Rainfall Shower Panel with Hand Shower FS123UHN

Ancona Oil Rubbed Bronze Rainfall Shower Panel FS123TYU

Toranto Oil Rubbed Bronze Tempered Glass Rainfall Shower Panel with Hand Shower FS123QAZ