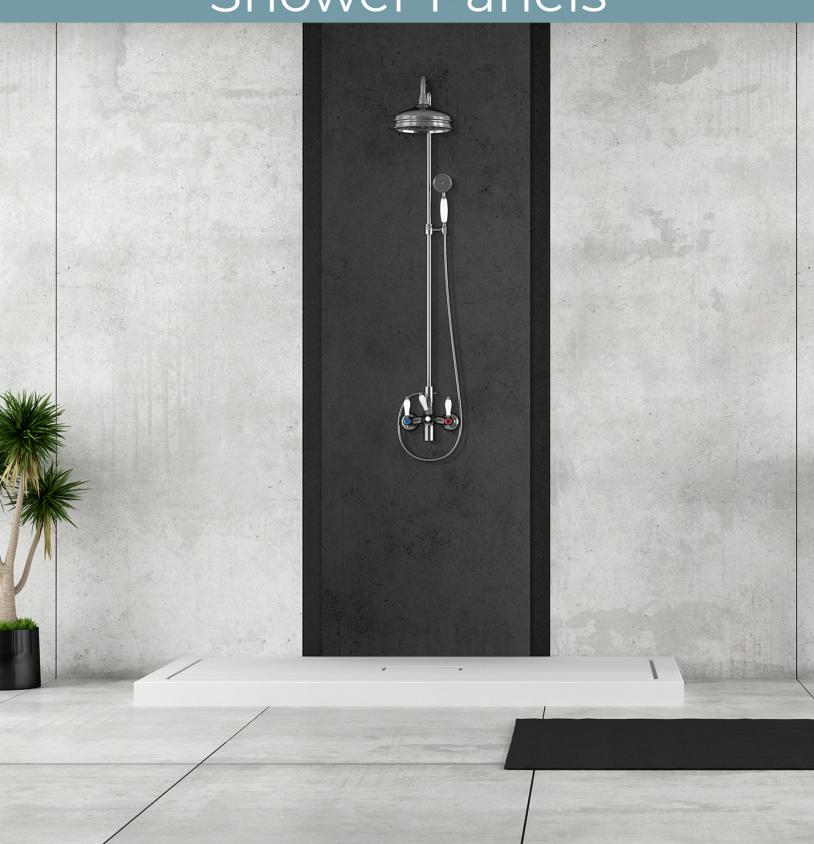

## Shower Panels

## SHOWER PANELS

You can select modern bathroom shower panels with accessories that are no less than perfect. You will find many styles and designs of multi functional massage shower panels for your shower bath. Look for a whole new set of impressive Massage Shower panels awaits your glance to be added in your bathroom area as another rich attachment. Unbeatable in quality & unparallel in service, this class of stylish & superior quality Shower panels entail your bath shower. Our collection includes classy designs of panels with ultra modern features.