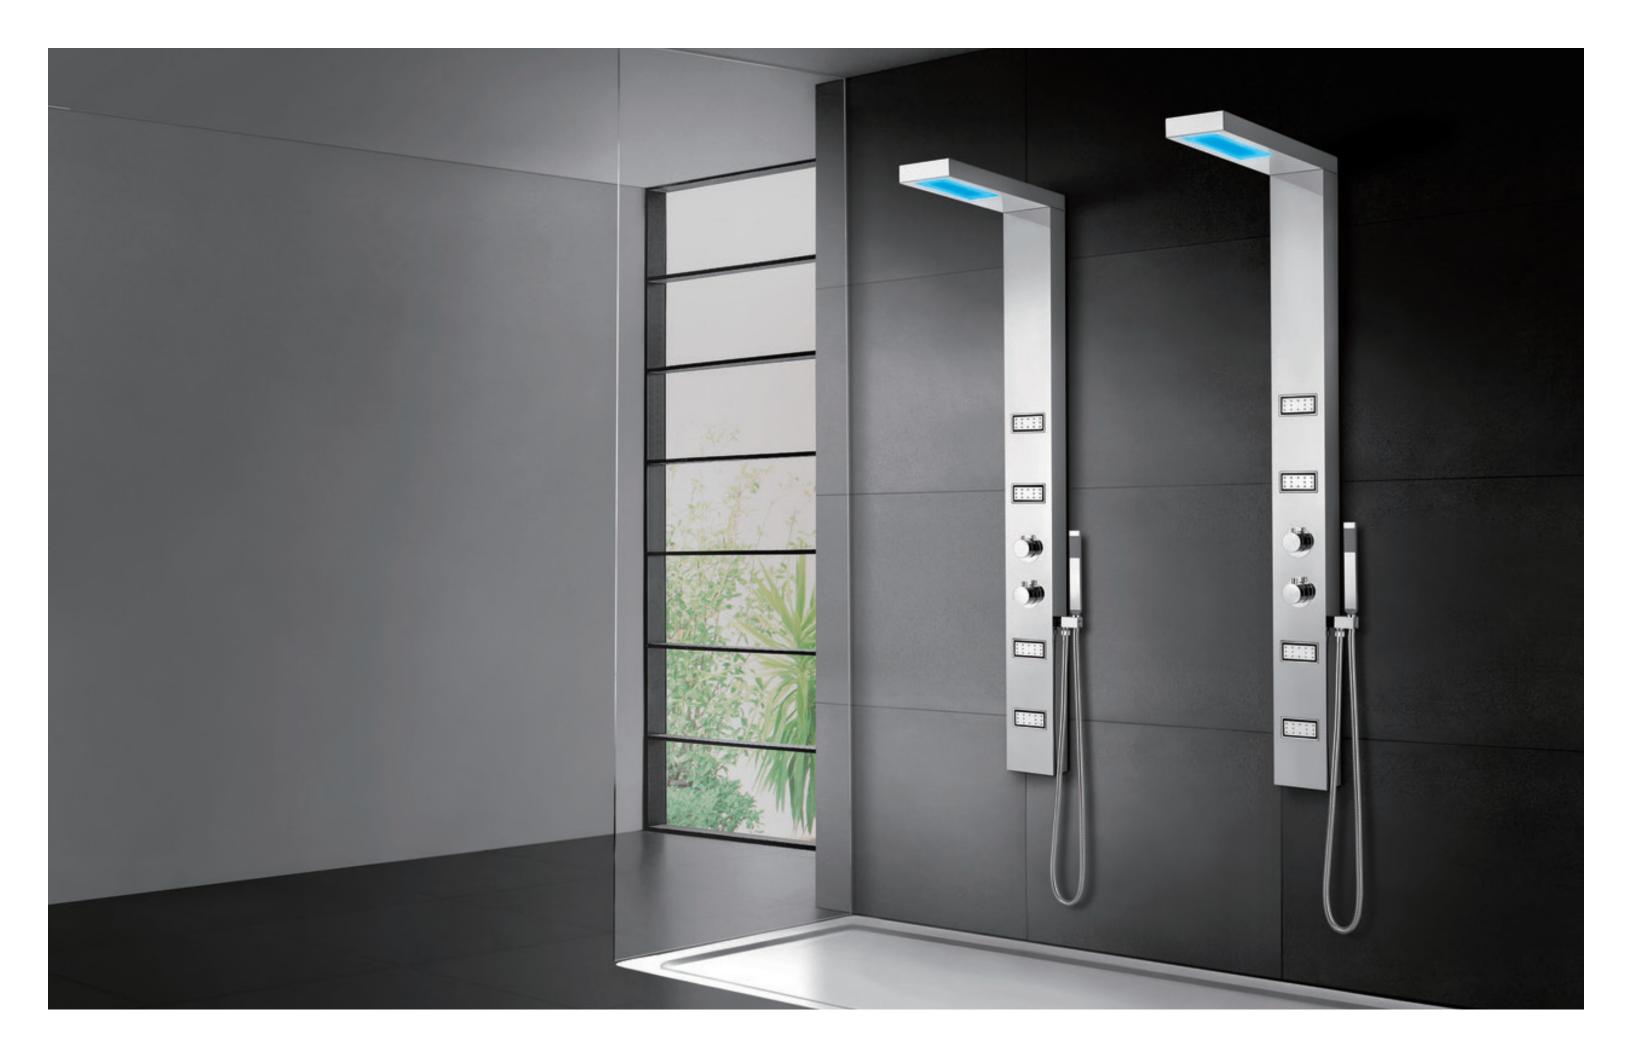

## SHOWER PANELS

You can select modern bathroom shower panels with accessories that are no less than perfect. You will find many styles and designs of multi functional massage shower panels for your shower bath. Look for a whole new set of impressive Massage Shower panels awaits your glance to be added in your bathroom area as another rich attachment. Unbeatable in quality & unparallel in service, this class of stylish & superior quality Shower panels entail your bath shower. Our collection includes classy designs of panels with ultra modern features.

Nanaimo Aluminium Shower Panel Set with Massage System, Hand Shower & Faucet FS124DSA

Perroli Luxury Brushed Nickle Shower Panel Set FS-7623B

7 Fontana Shower Product Catalog www.fontanashowerscommercial.com