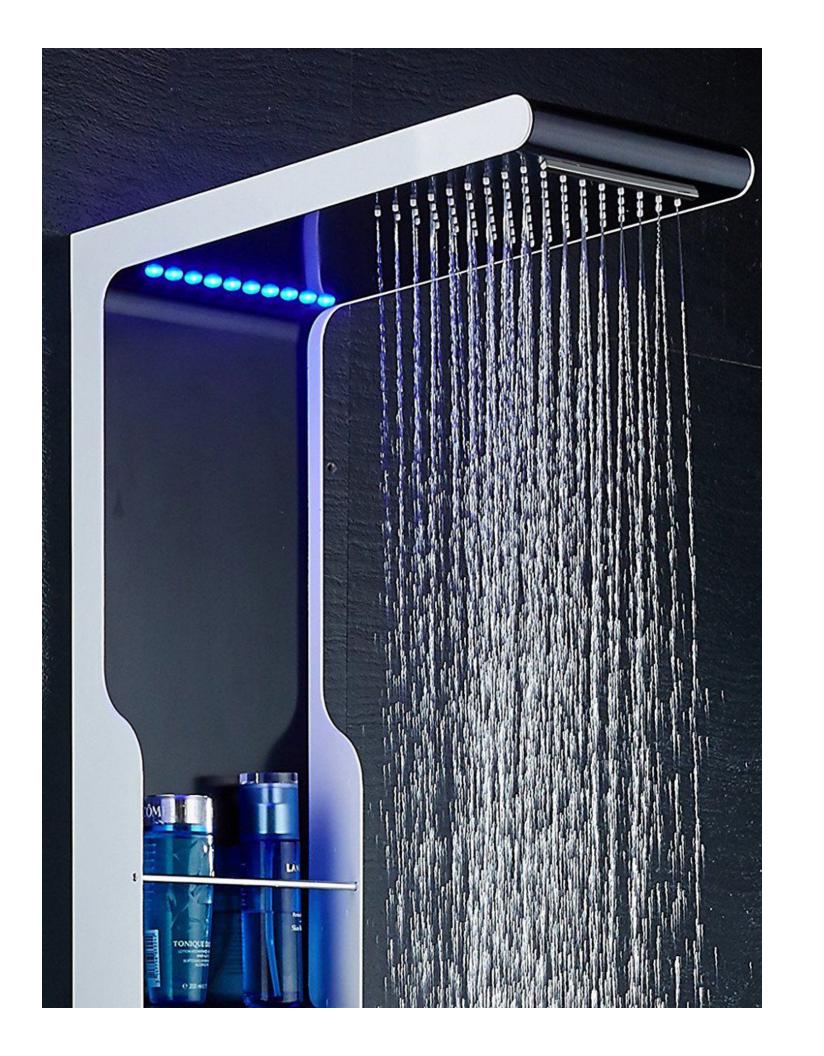

Genoa Oil Rubbed Bronze Tempered Glass Rainfall Shower Panel with Hand Shower FS123UHN

Ancona Oil Rubbed Bronze Rainfall Shower Panel FS123TYU

Toranto Oil Rubbed Bronze Tempered Glass Rainfall Shower Panel with Hand Shower FS123QAZ