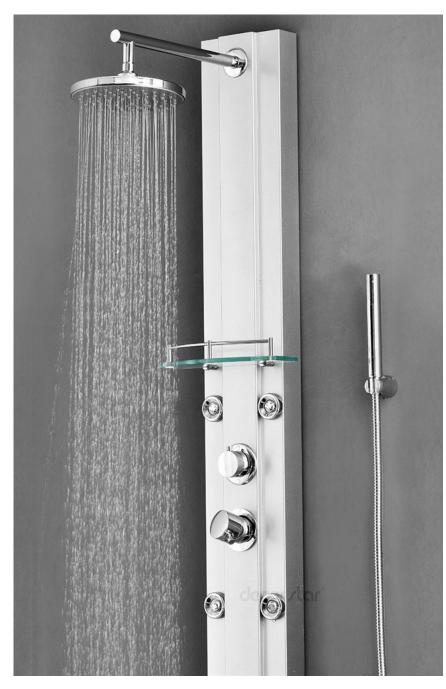

Nanaimo Aluminium Shower Panel Set with Massage System, Hand Shower & Faucet FS124DSA

Perroli Luxury Brushed Nickle Shower Panel Set FS-7623B

7 Fontana Shower Product Catalog www.fontanashowerscommercial.com