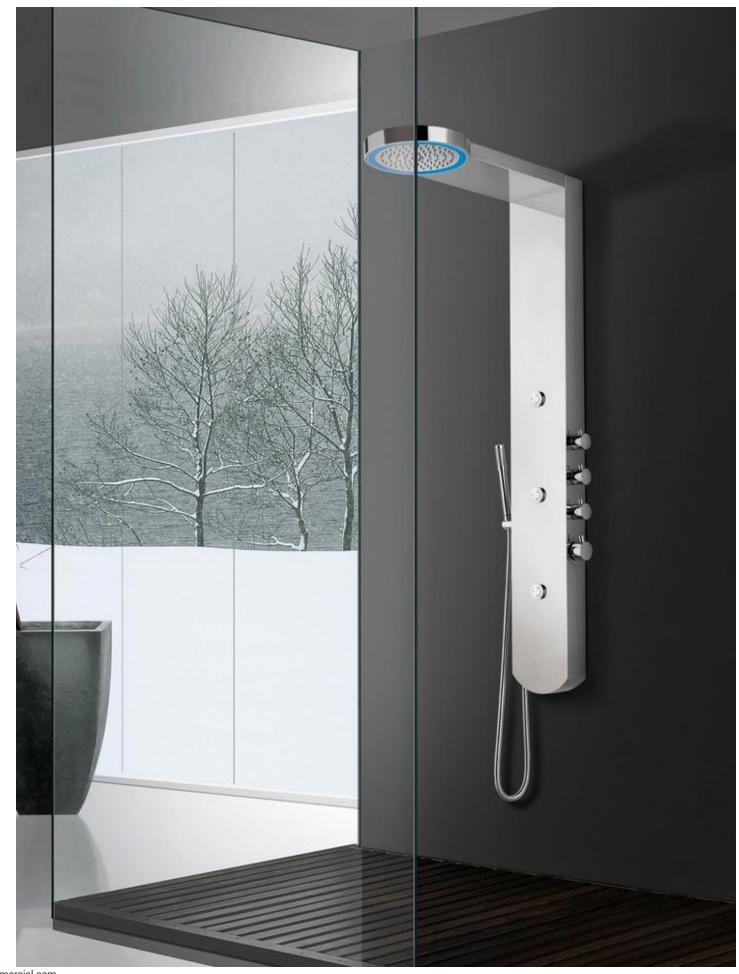

Genoa Oil Rubbed Bronze Tempered Glass Rainfall Shower Panel with Hand Shower FS123UHN

Ancona Oil Rubbed Bronze Rainfall Shower Panel FS123TYU

Toranto Oil Rubbed Bronze Tempered Glass Rainfall Shower Panel with Hand Shower FS123QAZ