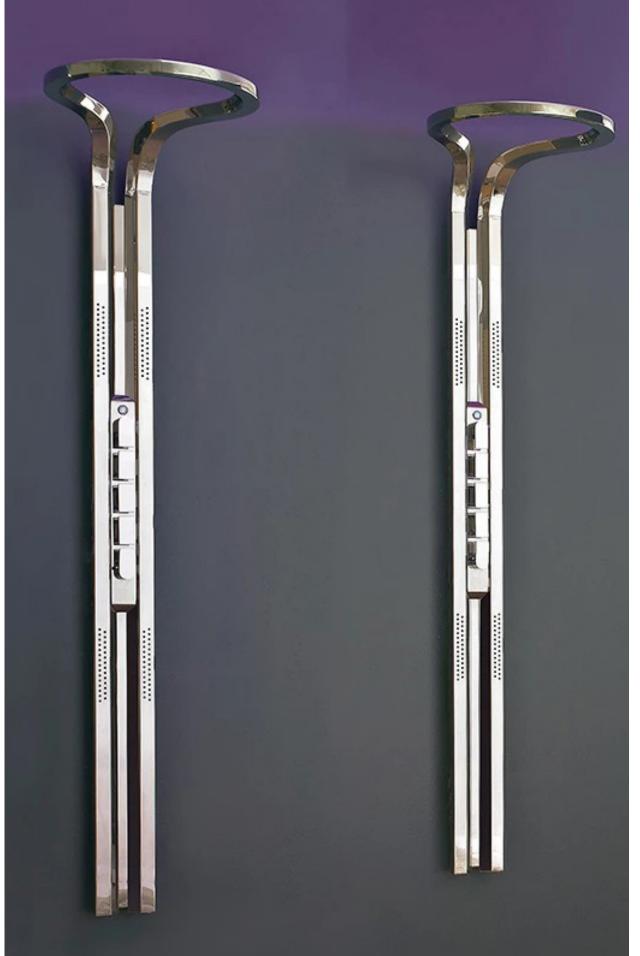

Nanaimo Aluminium Shower Panel Set with Massage System, Hand Shower & Faucet FS124DSA

Perroli Luxury Brushed Nickle Shower Panel Set FS-7623B

7 Fontana Shower Product Catalog www.fontanashowerscommercial.com