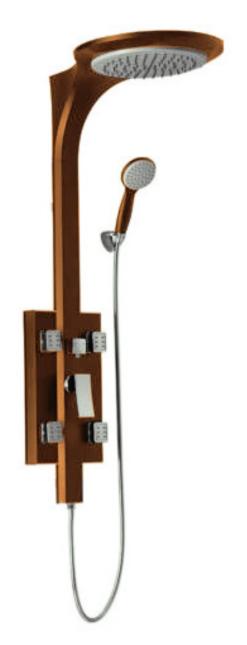

Genoa Oil Rubbed Bronze Tempered Glass Rainfall Shower Panel with Hand Shower FS123UHN

Ancona Oil Rubbed Bronze Rainfall Shower Panel FS123TYU

Toranto Oil Rubbed Bronze Tempered Glass Rainfall Shower Panel with Hand Shower FS123QAZ