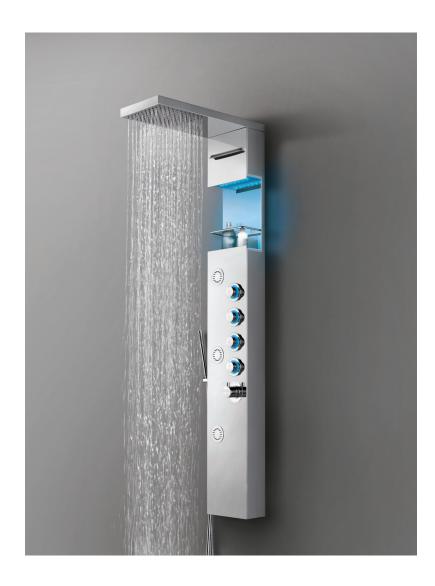

Nanaimo Aluminium Shower Panel Set with Massage System, Hand Shower & Faucet FS124DSA

Perroli Luxury Brushed Nickle Shower Panel Set FS-7623B

7 Fontana Shower Product Catalog www.fontanashowerscommercial.com