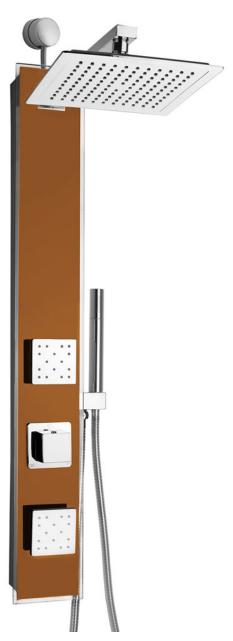

Genoa Oil Rubbed Bronze Tempered Glass Rainfall Shower Panel with Hand Shower FS123UHN

Ancona Oil Rubbed Bronze Rainfall Shower Panel FS123TYU

Toranto Oil Rubbed Bronze Tempered Glass Rainfall Shower Panel with Hand Shower FS123QAZ