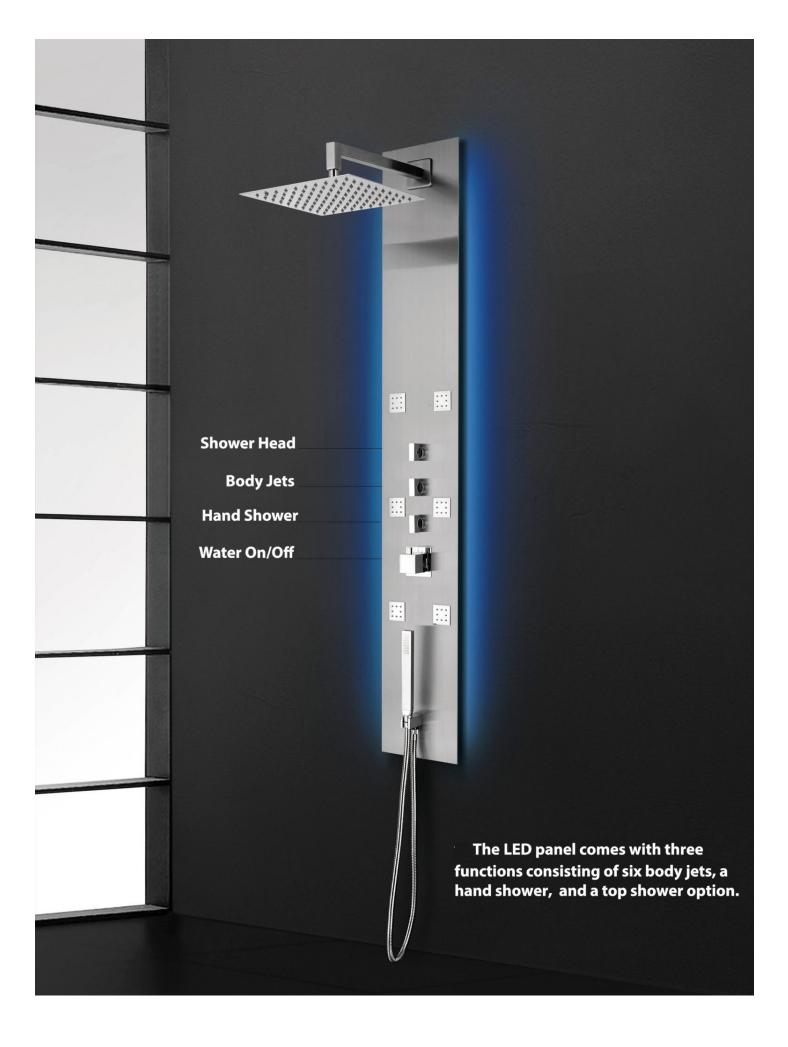

## SHOWER PANELS

You can select modern bathroom shower panels with accessories that are no less than perfect. You will find many styles and designs of multi functional massage shower panels for your shower bath. Look for a whole new set of impressive Massage Shower panels awaits your glance to be added in your bathroom area as another rich attachment. Unbeatable in quality & unparallel in service, this class of stylish & superior quality Shower panels entail your bath shower. Our collection includes classy designs of panels with ultra modern features.