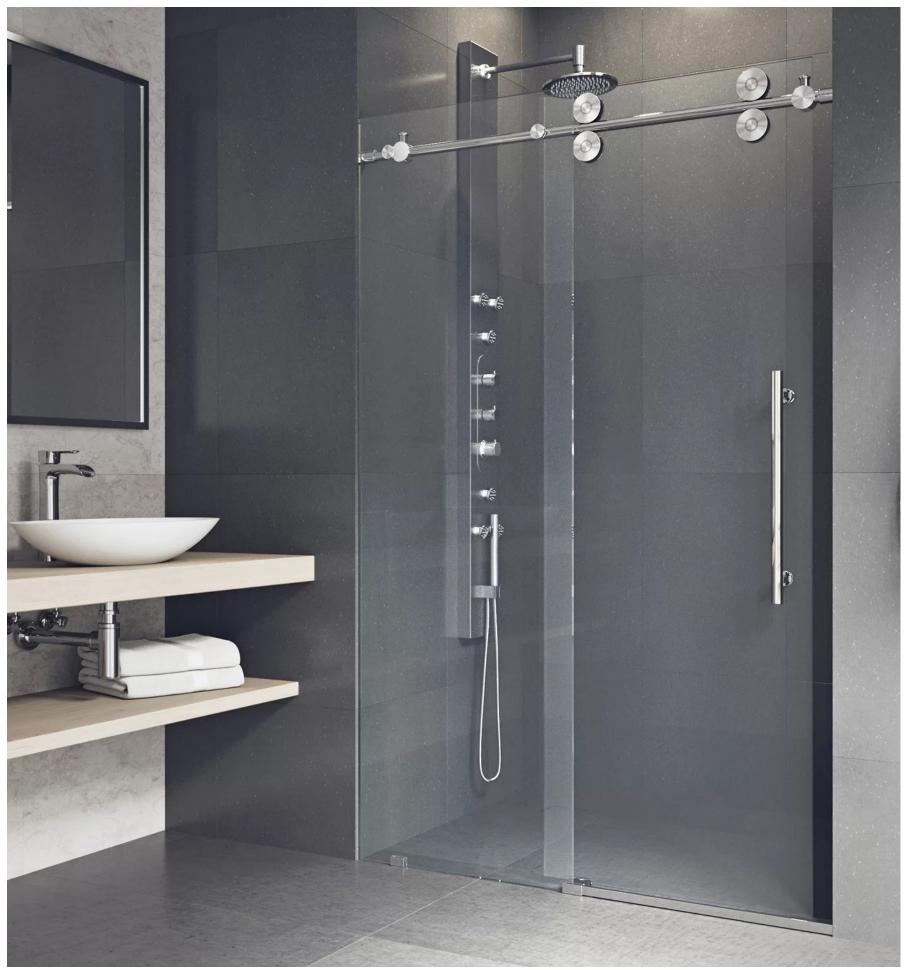

Genoa Oil Rubbed Bronze Tempered Glass Rainfall Shower Panel with Hand Shower FS123UHN

Ancona Oil Rubbed Bronze Rainfall Shower Panel FS123TYU

Toranto Oil Rubbed Bronze Tempered Glass Rainfall Shower Panel with Hand Shower FS123QAZ