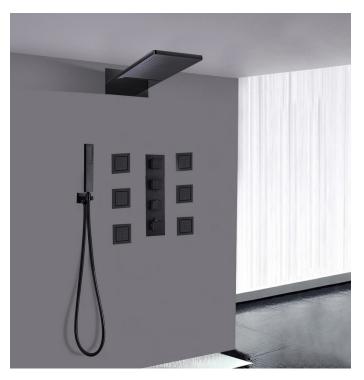

Royal Multi Color Water Powered Led Shower FS-977rb

Royal Multi Color Water Powered Led Shower FS-827rbd

Lima Oil Rubbed Bronze Shower System FS-892rb

Lima Multi Color Water Powered Led Shower FS-892rbd

Fontana Sierra Oil Rubbed Bronze Led Shower head FS-6401RB

Lima Oil Rubbed Bronze Finish Ultra Shower Set FS-762-orb

22" Venice Multifunctional Shower FS-5793

Fontana Chrome Shower System Set With Body Sprays and Hand Held FS-593-D

Digital Display Shower Faucet. Water Powered Digital Display Shower Set FS-4361SS