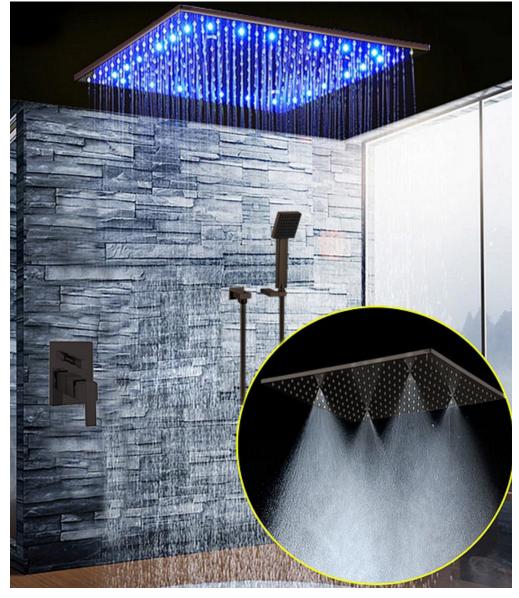

Fontana Solid Brass Rain ShowerSet Single Handle FS-7605R

Perlude Oil Rubbed Bronze - Round Shower Head Shower FS-9220

Brno 22" Shower Set - 6 Massages Body Sprays FS1161SH

Renaldo Chrome Temperature Control Color Changing Led Shower Set FS-9965LE

Fontana 2 Functions Rain & Mist Shower Head Set With Shower Body Sprays FS-7209M

Fontana Oil Rubbed Bronze Square Color Changing LED Rain Shower Head FS-546-20rb

Fontana Stainless Steel Jetted Body Massage LED Shower Head Set with Handheld Shower FS-5027