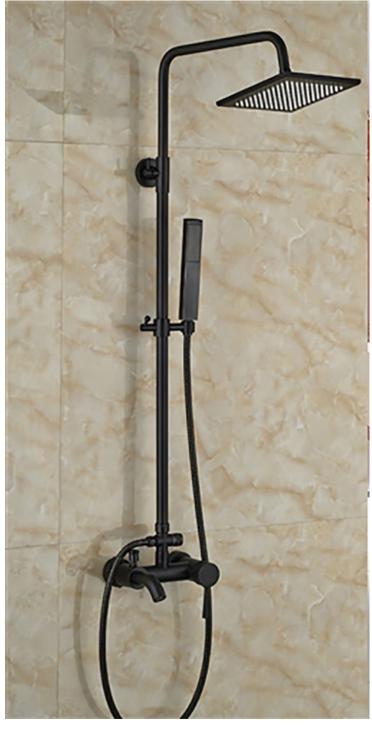

Lima Oil Rubbed Bronze Finish Ultra Shower Set FS-762-orb

22" Venice Multifunctional Shower FS-5793

Fontana Chrome Shower System Set With Body Sprays and Hand Held FS-593-D

Digital Display Shower Faucet. Water Powered Digital Display Shower Set FS-4361SS