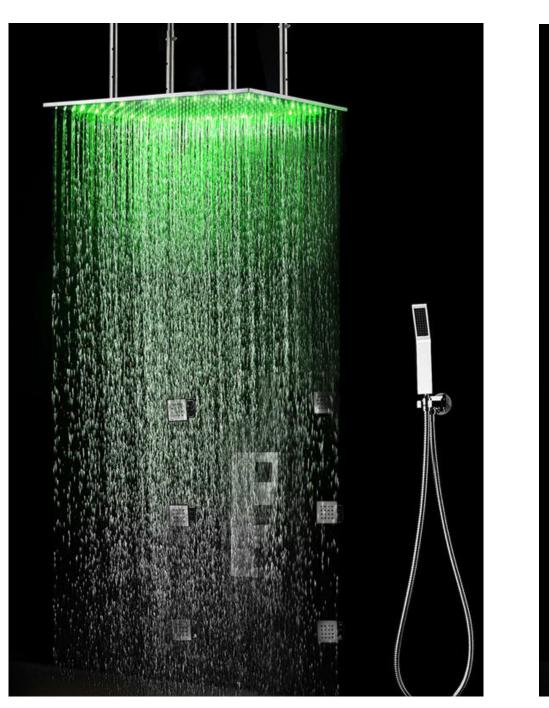

Saint Denis 20" \* 40" Large Chrome LED Rain Shower Head with Body Jets & Handheld Shower FS147LKJ

Sicily 40" \* 40" Large Chrome LED Rain Shower Head with Body Jets & Handheld Shower System FS147LCS

Fontana Round LED Thermostatic Mixer Shower Set FS1261MS