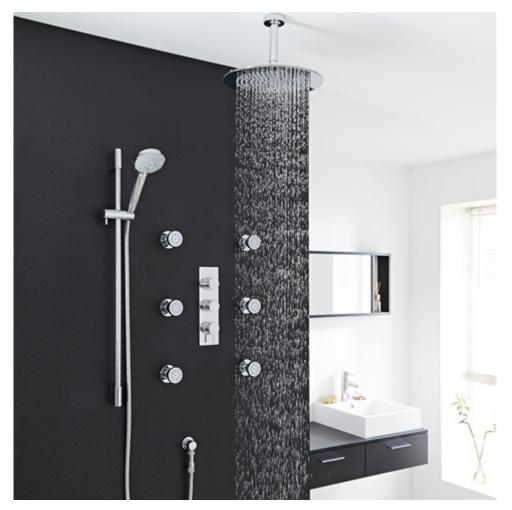

With Body Sprays and Hand Held FS-593-D

Digital Display Shower Faucet. Water Powered Digital Display Shower Set FS-4361SS

16" Big Rainfall Shower Faucet Wall Mounted Nickel Brushed Shower FS-5796



22" LED Color Change Thermostatic Waterfall Rain Shower Head FS-5925



Lima LED Ultra Shower Set Oil Rubbed Bronze Finish FS-7629-0RB



Fontana 2 Functions Rain & Mist Shower Head Set With Shower Body Sprays FS-7209M



Fontana Oil Rubbed Bronze Square Color Changing LED Rain Shower Head FS-546-20rb



Fontana Stainless Steel Jetted Body Massage LED Shower Head Set with Handheld Shower FS-5027

Fontana Versilia Color Changing Led Shower Head with Adjustable Body Jets and Mixer FS-612V





24" LED Ceiling Shower Rain Head Set fcj-24



Vienne 24" Oil Rubbed Bronze Solid Brass LED FS151JSD



Round Ceiling Shower Head Set with 6 Shower Body Jets FS-3876T



Chrome 12" Square Shower Head With Hand Held Shower fs-043S



Casoria Bathroom Wall-Mounted Shower Mixer Faucet FS-01817



Fontana Bathroom In-wall Shower Mixer Valve Fontana Adjustable Body Massage FS1561BS



F3927



Fontana 6pcs Wall Mounted FS-0831BL



Fontana Rivera Light Oil Rubbed Bronze LED Rain Shower Head - Shower Head F109RB



Fontana Solid Brass 3-Handles 2-way FS1361BS



Chrome Square Shower Head System With 4 Body Massage Chrome-Square-Shower-Head



Royal Chrome Square Rain Shower Head With 6 body massage chrome-square-rain-shower-head



Fontana Versilia Gold Finish Color Changing Led Shower Head FS-612G



Gold Square Ceiling Shower Head Set with 6 Shower Body Jets FS-3879G



Multifunctional Automat