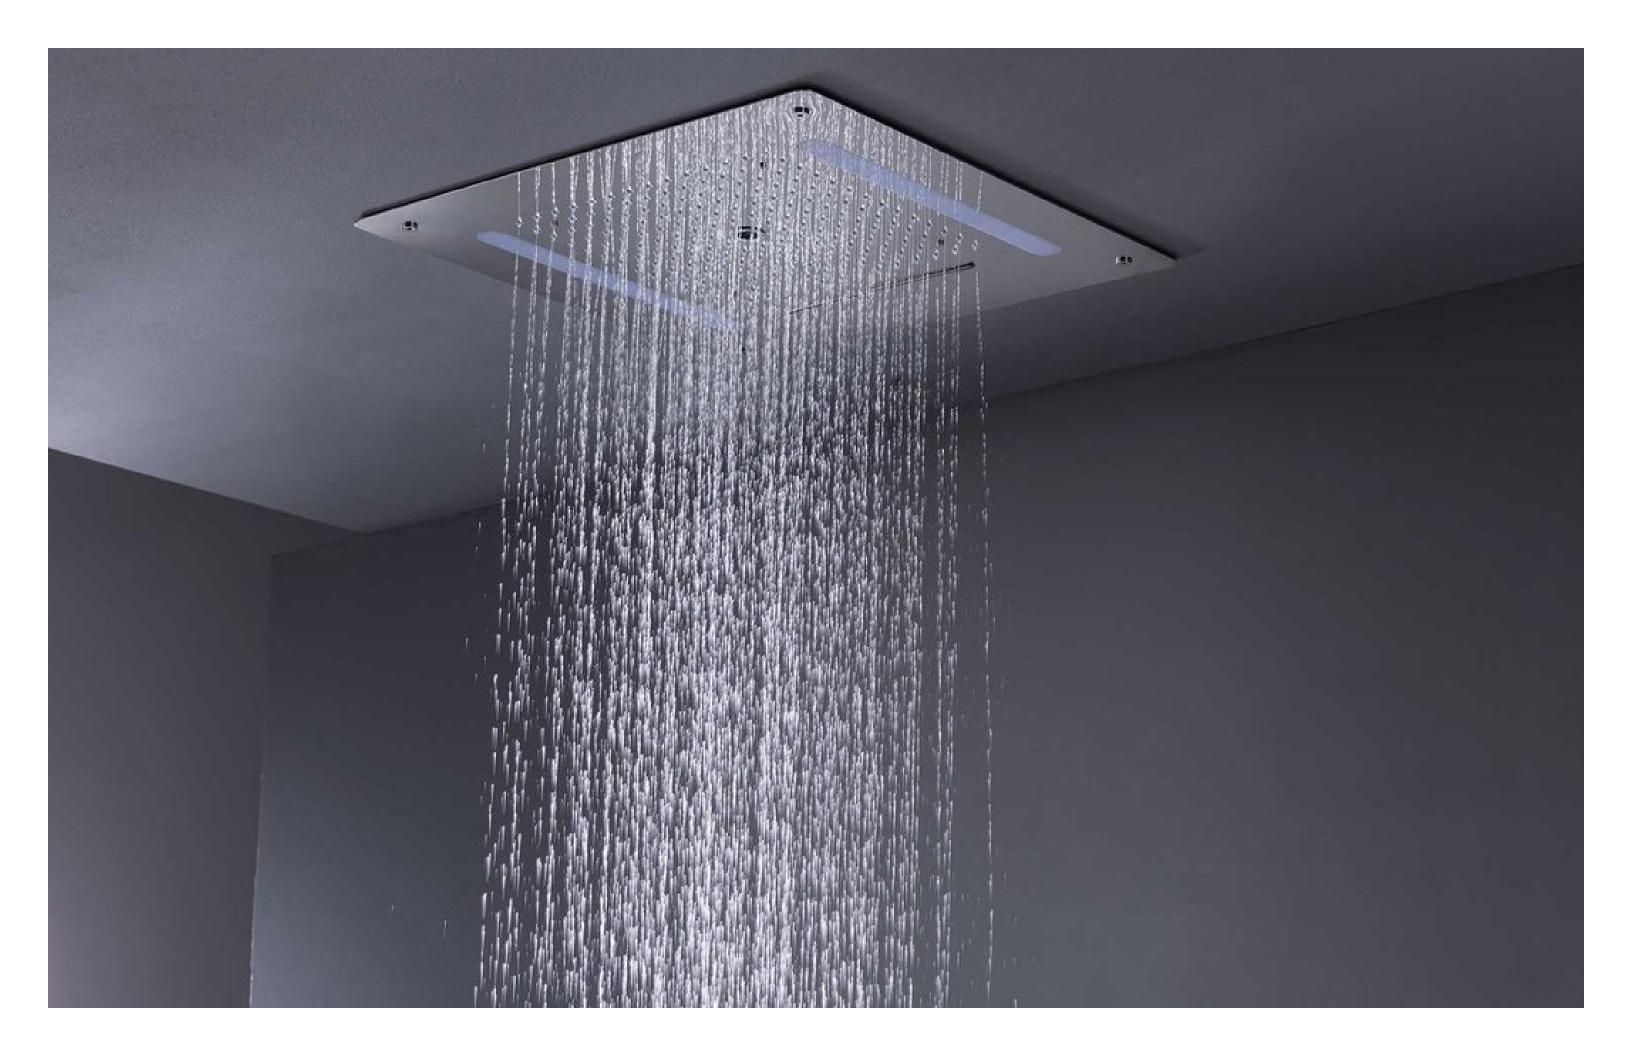

Fontana Versilia Color Changing Led Shower Head with Adjustable Body Jets and Mixer FS-612V

24" LED Ceiling Shower Rain Head Set fcj-24

Vienne 24" Oil Rubbed Bronze Solid Brass LED FS151JSD

Round Ceiling Shower Head Set with 6 Shower Body Jets FS-3876T