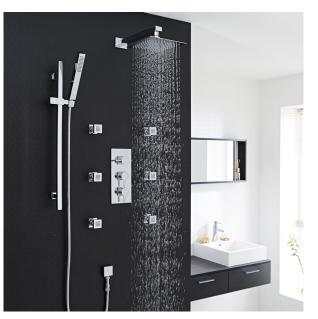

## Shower Sets

## SHOWER SETS

Enjoy the ultimate serenity in showering experience! Now you can Indulge in the luxury of custom shower designed for you. When you shop Fontana Showers you will discover many styles and options be it classic or bold fashion shower sets with body sprays, handshowers showerheads, digital controls...that will transform your showering experience to a new level. At Fontana Showers we offer unique style tailored to every individual. Each style varies in every aspect; with Fontana Showers you can customize your unique bath style for a unique bathing experiences. Our shower set are available with several finishes; multifunctional options, attractive designs; and unpatable pricing