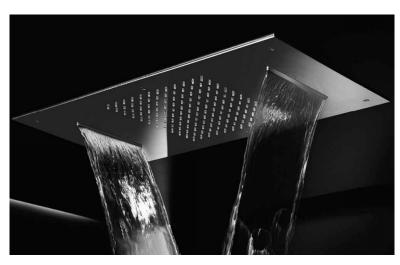

Fontana 2 Functions Rain & Mist Shower Head Set With Shower Body Sprays FS-7209M

Fontana Oil Rubbed Bronze Square Color Changing LED Rain Shower Head FS-546-20rb

Fontana Stainless Steel Jetted Body Massage LED Shower Head Set with Handheld Shower FS-5027