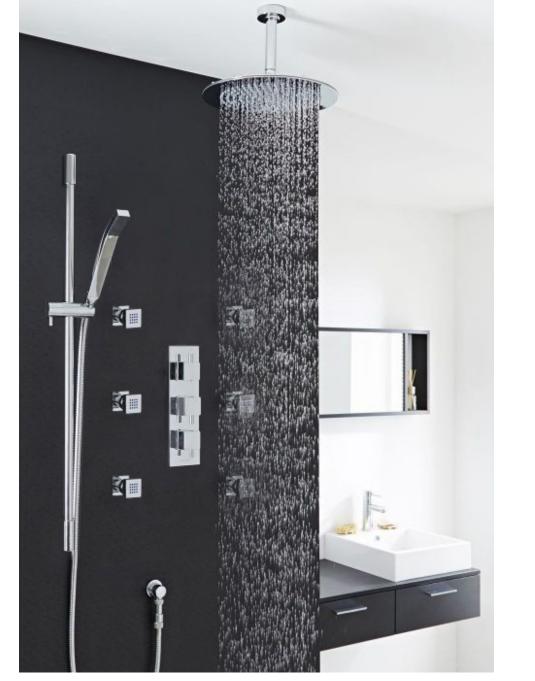

Saint Denis 20" \* 40" Large Chrome LED Rain Shower Head with Body Jets & Handheld Shower FS147LKJ

Sicily 40" \* 40" Large Chrome LED Rain Shower Head with Body Jets & Handheld Shower System FS147LCS

Fontana Round LED Thermostatic Mixer Shower Set FS1261MS