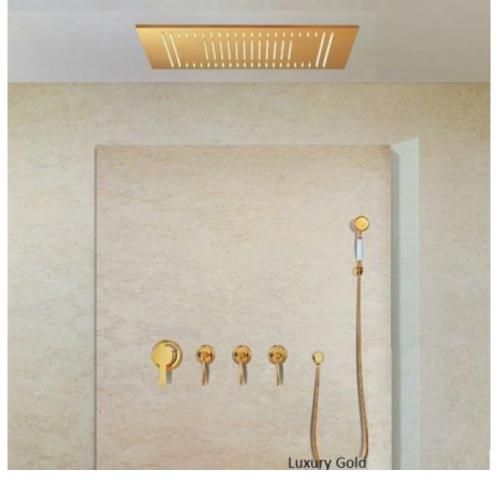

Martinique 20" \* 40" Large Oil Rubbed Bronze Solid Brass LED Rain Shower Head FS147LRS

Fontana Luxury Gold Shower Set- Recessed Shower Head FS-8879G

Atlantiques Massage Shower System Large Shower Head FS147LMS