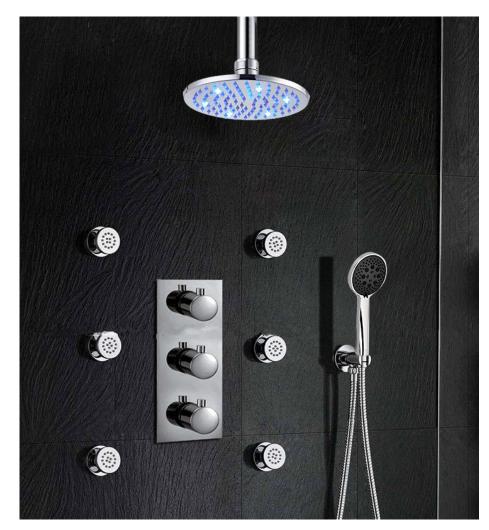

Saint Denis 20" \* 40" Large Chrome LED Rain Shower Head with Body Jets & Handheld Shower FS147LKJ

Sicily 40" \* 40" Large Chrome LED Rain Shower Head with Body Jets & Handheld Shower System FS147LCS

Fontana Round LED Thermostatic Mixer Shower Set FS1261MS