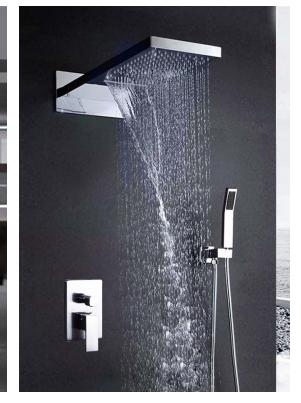

Saint Denis 20" \* 40" Large Chrome LED Rain Shower Head with Body Jets & Handheld Shower FS147LKJ

Sicily 40" \* 40" Large Chrome LED Rain Shower Head with Body Jets & Handheld Shower System FS147LCS

Fontana Round LED Thermostatic Mixer Shower Set FS1261MS