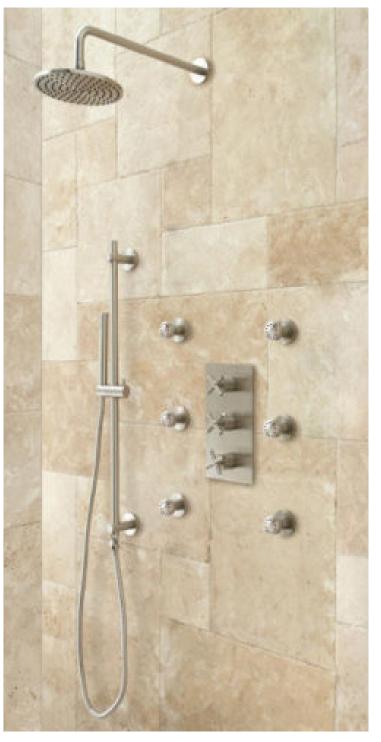

Fontana Solid Brass Rain ShowerSet Single Handle FS-7605R

Perlude Oil Rubbed Bronze - Round Shower Head Shower FS-9220

Brno 22" Shower Set - 6 Massages Body Sprays FS1161SH

Renaldo Chrome Temperature Control Color Changing Led Shower Set FS-9965LE