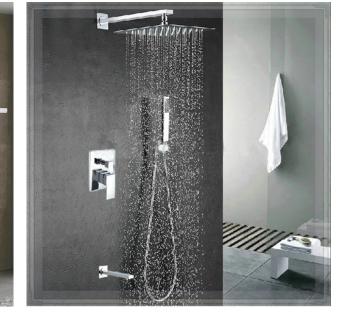

Chrome 12" Square Shower Head With Hand Held Shower fs-043S

Casoria Bathroom Wall-Mounted Shower Mixer Faucet FS-01817

Fontana Bathroom In-wall Shower Mixer Valve Fontana Adjustable Body Massage FS1561BS