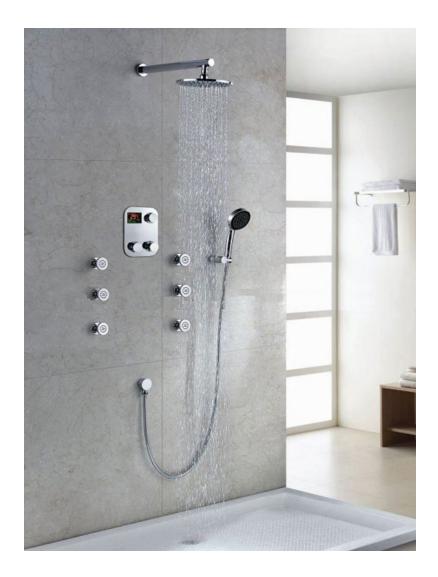

Fontana 2 Functions Rain & Mist Shower Head Set With Shower Body Sprays FS-7209M

Fontana Oil Rubbed Bronze Square Color Changing LED Rain Shower Head FS-546-20rb

Fontana Stainless Steel Jetted Body Massage LED Shower Head Set with Handheld Shower FS-5027