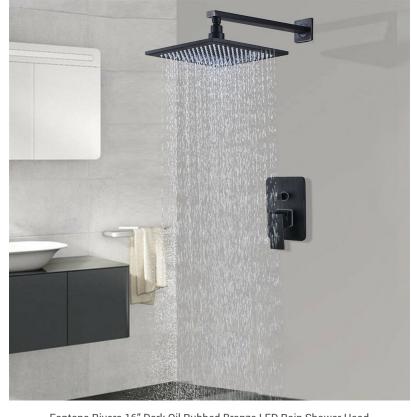

Versilia Gold Finish Color Changing Led Shower Head FS-612G



Gold Square Ceiling Shower Head Set with 6 Shower Body Jets FS-3879G



Multifunctional Automatic Sensor Electronic Shower FS-017M



Fontana Versilia Color Changing Led Shower Head with Adjustable Body Jets FS-612V



Reno 20" Recessed Stainless Steel Color Changing LED Rain Shower Head FS-9801



Lenox Grohe 19956ZB0 Agira Pressure FS-51536



Lima Solid Brass In Wall Mixer FS1461WM



Fiego Oil Rubbed Bronze Shower Square Shower Set FS-5811



Brushed Finish Wall-Mount Shower System - Hand Held Shower FS-17



Renalto Single Handle LED Square Shower Head Wall Mount Shower Set FS-298RB





Fontana Round LED Thermostatic Mixer Shower Set(1) FS1261MY



Fontana Rivera LED Rain Shower Head - Shower Head Copper Finish FS-9087C



Fontana Rivera 16" Dark Oil Rubbed Bronze LED Rain Shower Head FS-9087