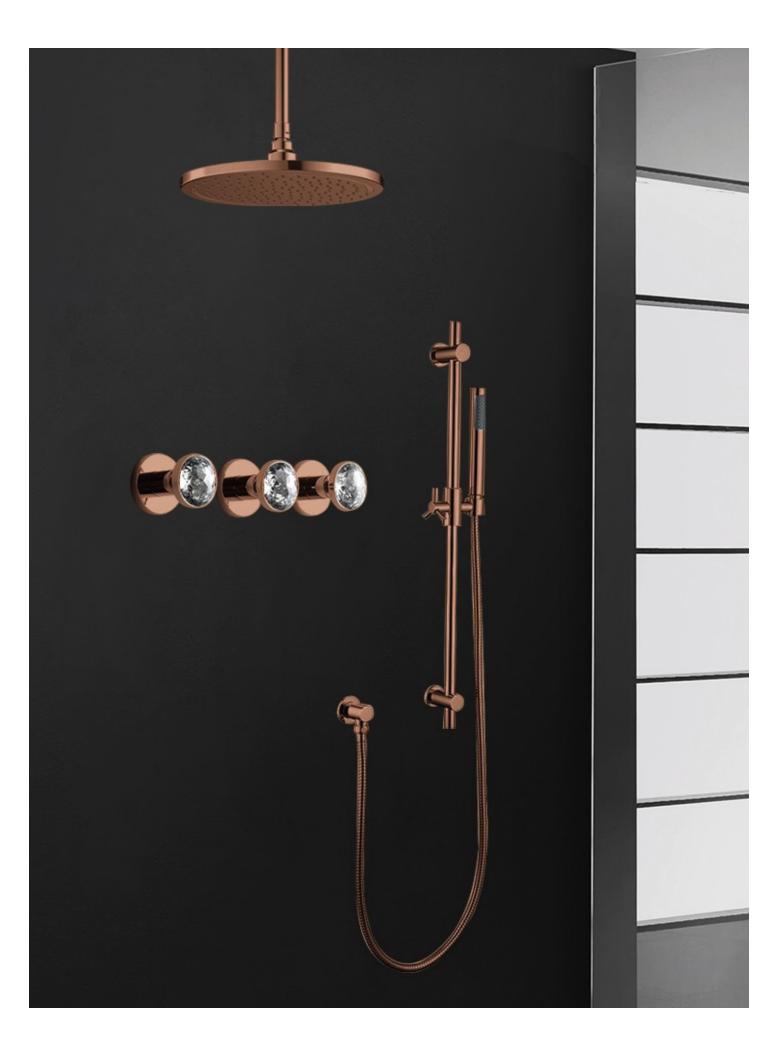

Fontana Solid Brass Rain ShowerSet Single Handle FS-7605R

Perlude Oil Rubbed Bronze - Round Shower Head Shower FS-9220

Brno 22" Shower Set - 6 Massages Body Sprays FS1161SH

Renaldo Chrome Temperature Control Color Changing Led Shower Set FS-9965LE