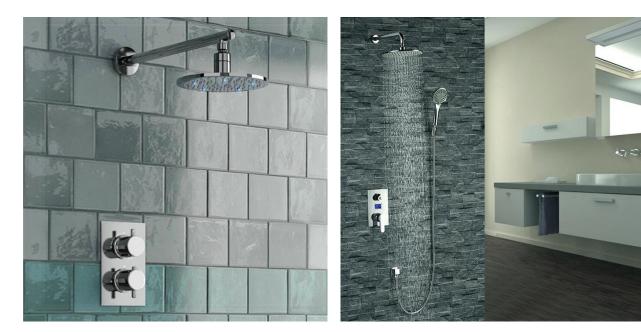

Chrome 12" Square Shower Head With Hand Held Shower fs-043S

Casoria Bathroom Wall-Mounted Shower Mixer Faucet FS-01817

Fontana Bathroom In-wall Shower Mixer Valve Fontana Adjustable Body Massage FS1561BS