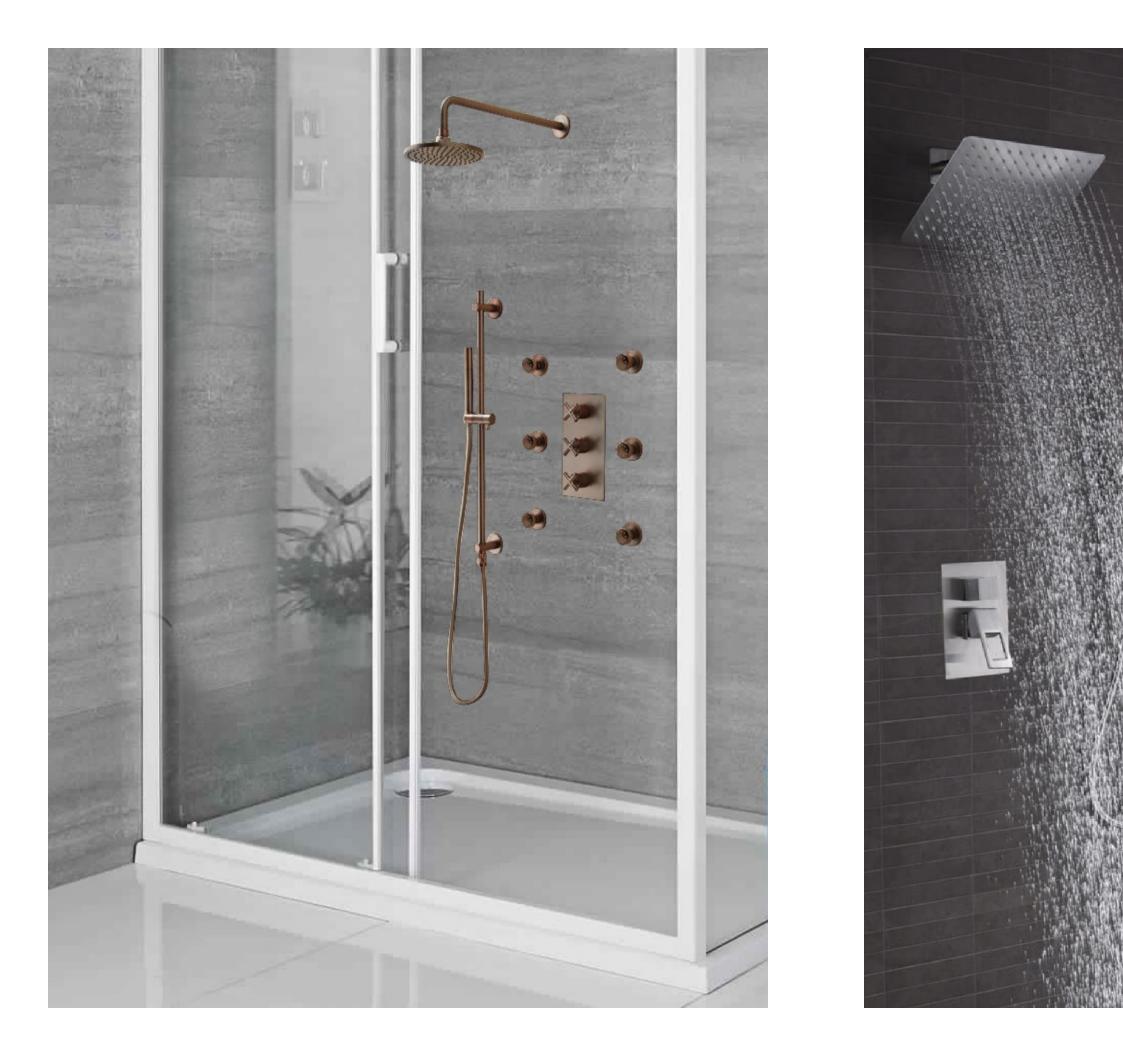

Fontana Solid Brass Rain ShowerSet Single Handle FS-7605R

Perlude Oil Rubbed Bronze - Round Shower Head Shower FS-9220

Brno 22" Shower Set - 6 Massages Body Sprays FS1161SH

Renaldo Chrome Temperature Control Color Changing Led Shower Set FS-9965LE