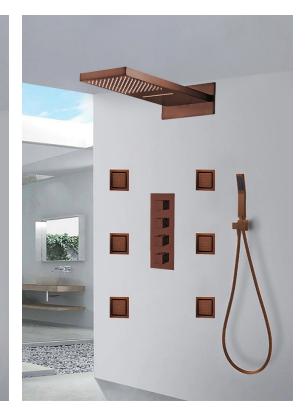

Martinique 20" \* 40" Large Oil Rubbed Bronze Solid Brass LED Rain Shower Head FS147LRS

Fontana Luxury Gold Shower Set- Recessed Shower Head FS-8879G

Atlantiques Massage Shower System Large Shower Head FS147LMS