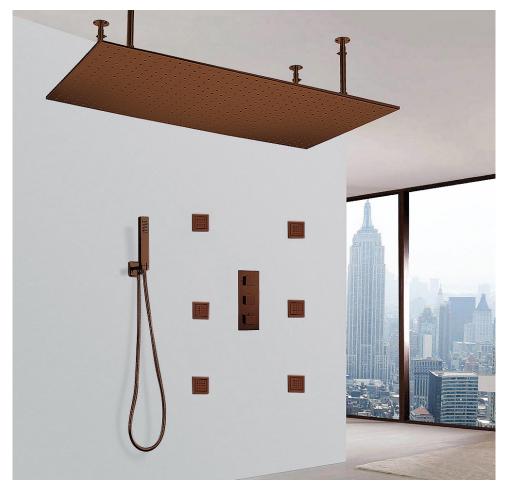

Martinique 20" \* 40" Large Oil Rubbed Bronze Solid Brass LED Rain Shower Head FS147LRS

Fontana Luxury Gold Shower Set- Recessed Shower Head FS-8879G

Atlantiques Massage Shower System Large Shower Head FS147LMS