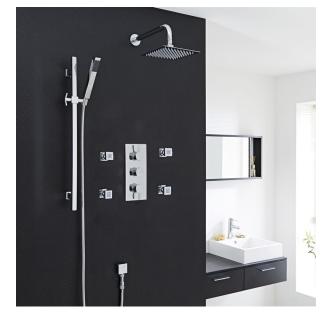

Fontana 2 Functions Rain & Mist Shower Head Set With Shower Body Sprays FS-7209M

Fontana Oil Rubbed Bronze Square Color Changing LED Rain Shower Head FS-546-20rb

Fontana Stainless Steel Jetted Body Massage LED Shower Head Set with Handheld Shower FS-5027