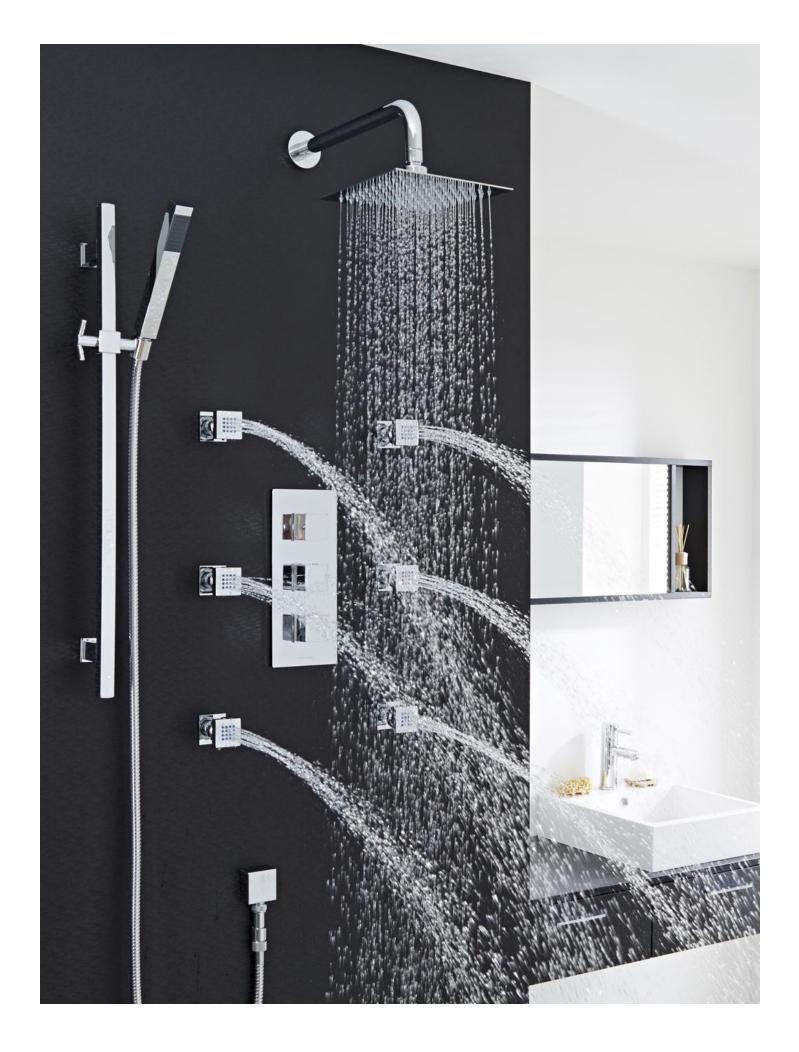

Fontana 2 Functions Rain & Mist Shower Head Set With Shower Body Sprays FS-7209M

Fontana Oil Rubbed Bronze Square Color Changing LED Rain Shower Head FS-546-20rb

Fontana Stainless Steel Jetted Body Massage LED Shower Head Set with Handheld Shower FS-5027