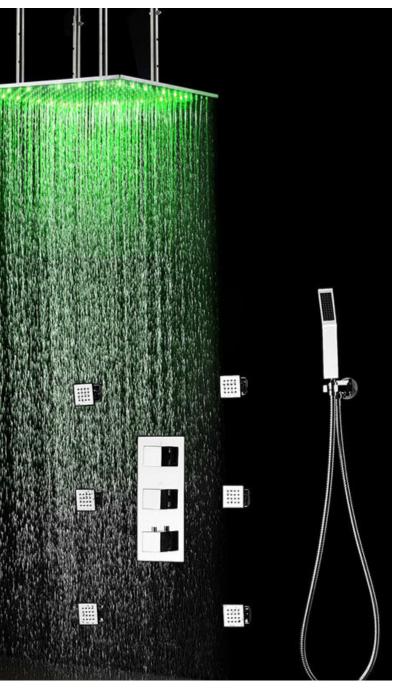

Saint Denis 20" \* 40" Large Chrome LED Rain Shower Head with Body Jets & Handheld Shower FS147LKJ

Sicily 40" \* 40" Large Chrome LED Rain Shower Head with Body Jets & Handheld Shower System FS147LCS

Fontana Round LED Thermostatic Mixer Shower Set FS1261MS