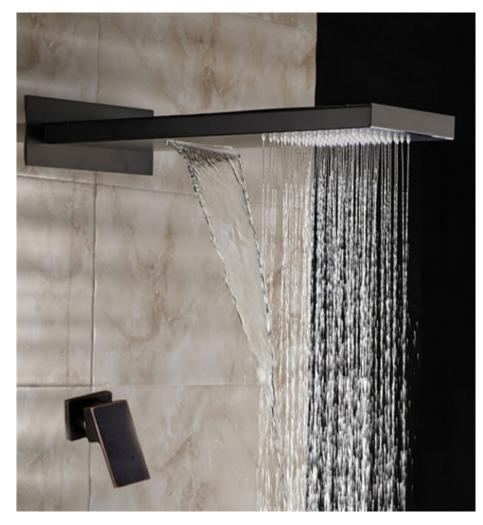

Lima Oil Rubbed Bronze Finish Ultra Shower Set FS-762-orb

22" Venice Multifunctional Shower FS-5793

Fontana Chrome Shower System Set With Body Sprays and Hand Held FS-593-D

Digital Display Shower Faucet. Water Powered Digital Display Shower Set FS-4361SS