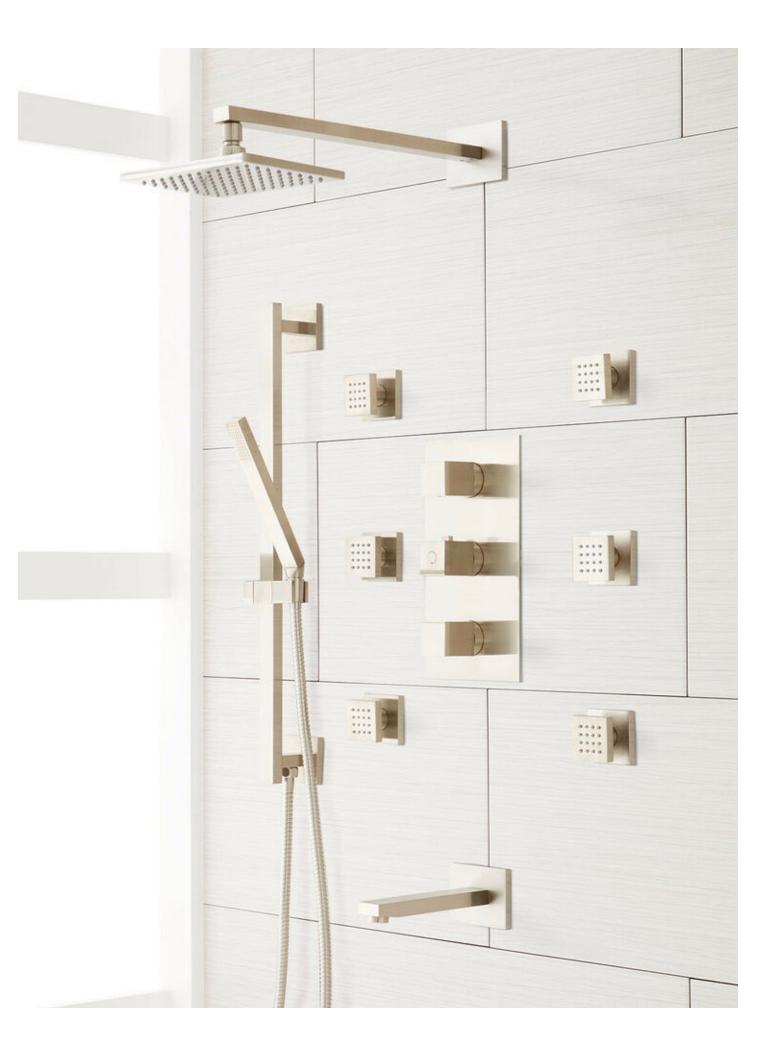

Chrome 12" Square Shower Head With Hand Held Shower fs-043S

Casoria Bathroom Wall-Mounted Shower Mixer Faucet FS-01817

Fontana Bathroom In-wall Shower Mixer Valve Fontana Adjustable Body Massage FS1561BS