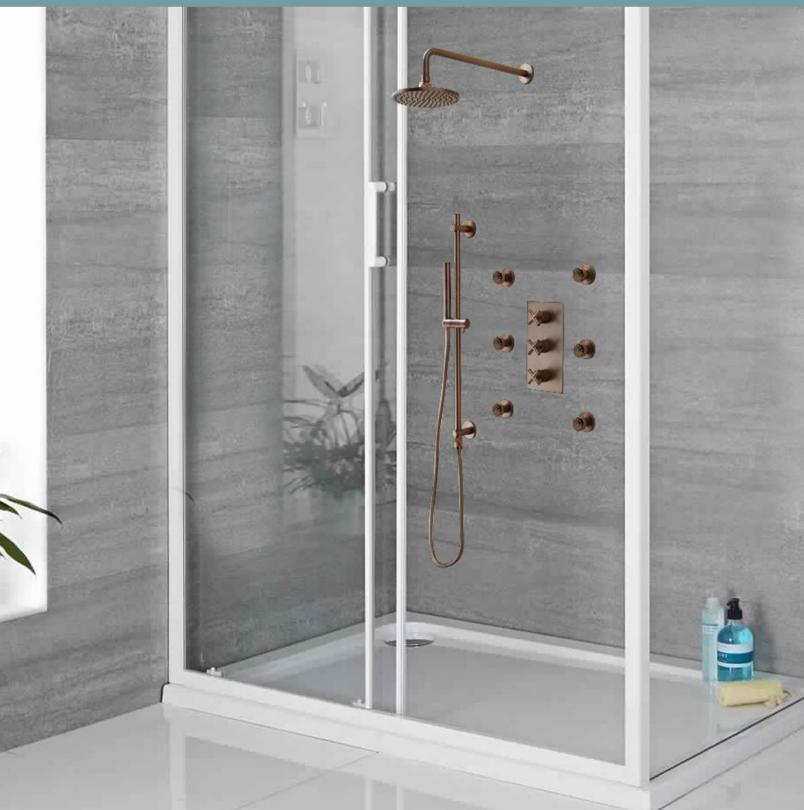

Fontana Solid Brass Rain ShowerSet Single Handle FS-7605R

Perlude Oil Rubbed Bronze - Round Shower Head Shower FS-9220

Brno 22" Shower Set - 6 Massages Body Sprays FS1161SH

Renaldo Chrome Temperature Control Color Changing Led Shower Set FS-9965LE