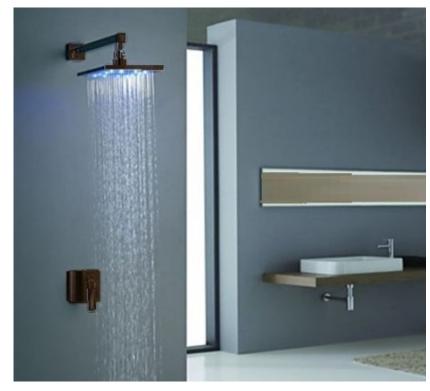

Fontana Solid Brass Rain ShowerSet Single Handle FS-7605R

Perlude Oil Rubbed Bronze - Round Shower Head Shower FS-9220

Brno 22" Shower Set - 6 Massages Body Sprays FS1161SH

Renaldo Chrome Temperature Control Color Changing Led Shower Set FS-9965LE