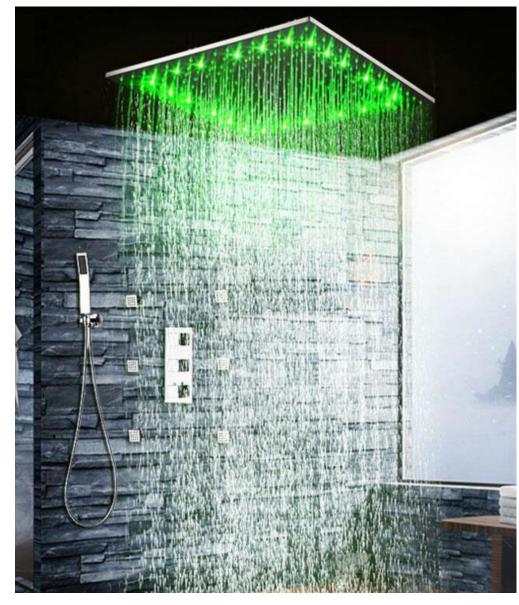

Saint Denis 20" \* 40" Large Chrome LED Rain Shower Head with Body Jets & Handheld Shower FS147LKJ

Sicily 40" \* 40" Large Chrome LED Rain Shower Head with Body Jets & Handheld Shower System FS147LCS

Fontana Round LED Thermostatic Mixer Shower Set FS1261MS

Fontana Versilia Color Changing Led Shower Head with Adjustable Body Jets and Mixer FS-612V

24" LED Ceiling Shower Rain Head Set fcj-24

Vienne 24" Oil Rubbed Bronze Solid Brass LED FS151JSD

Round Ceiling Shower Head Set with 6 Shower Body Jets FS-3876T