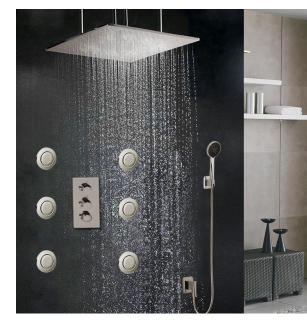

Fontana Versilia Color Changing Led Shower Head with Adjustable Body Jets and Mixer FS-612V

24" LED Ceiling Shower Rain Head Set fcj-24

Vienne 24" Oil Rubbed Bronze Solid Brass LED FS151JSD

Round Ceiling Shower Head Set with 6 Shower Body Jets FS-3876T