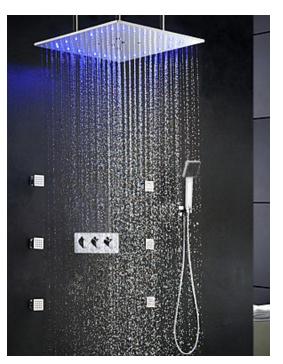

Set FS-762-orb



22" Venice Multifunctional Shower FS-5793











Fontana Chrome Shower System Set With Body Sprays and Hand Held FS-593-D

Digital Display Shower Faucet. Water Powered Digital Display Shower Set FS-4361SS

16" Big Rainfall Shower Faucet Wall Mounted Nickel Brushed Shower FS-5796



22" LED Color Change Thermostatic Waterfall Rain Shower Head FS-5925



Lima LED Ultra Shower Set Oil Rubbed Bronze Finish FS-7629-0RB



Fontana 2 Functions Rain & Mist Shower Head Set With Shower Body Sprays FS-7209M



Fontana Oil Rubbed Bronze Square Color Changing LED Rain Shower Head FS-546-20rb



Fontana Stainless Steel Jetted Body Massage LED Shower Head Set with Handheld Shower FS-5027

Fontana Versilia Color Changing Led Shower Head with Adjustable Body Jets and Mixer FS-612V





24" LED Ceiling Shower Rain Head Set fcj-24



Vienne 24" Oil Rubbed Bronze Solid Brass LED FS151JSD



Round Ceiling Shower Head Set with 6 Shower Body Jets FS-3876T



Chrome 12" Square Shower Head With Hand Held Shower fs-043S



Casoria Bathroom Wall-Mounted Shower Mixer Faucet FS-01817



Fontana Bathroom In-wall Shower Mixer Valve Fontana Adjustable Body Massage FS1561BS



F3927



Fontana 6pcs Wall Mounted FS-0831BL



Fontana Rivera Light Oil Rubbed Bronze LED Rain Shower Head - Shower Head F109RB



Fontana Solid Brass 3-Handles 2-way FS1361BS



Chrome Square Shower Head System With 4 Body Massage Chrome-Square-Shower-Head



Royal Chrome Square Rain Shower Head With 6 body massage chrome-square-rain-shower-head



Fontana Versilia Gold Finish Color Changing Led Shower Head FS