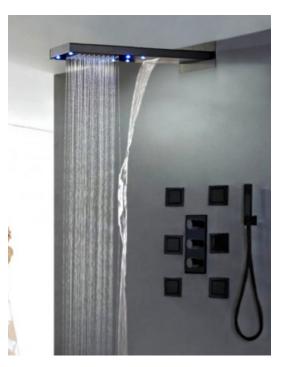

ower FS-5793











Fontana Chrome Shower System Set With Body Sprays and Hand Held FS-593-D

Digital Display Shower Faucet. Water Powered Digital Display Shower Set FS-4361SS

16" Big Rainfall Shower Faucet Wall Mounted Nickel Brushed Shower FS-5796



22" LED Color Change Thermostatic Waterfall Rain Shower Head FS-5925



Lima LED Ultra Shower Set Oil Rubbed Bronze Finish FS-7629-0RB



Fontana 2 Functions Rain & Mist Shower Head Set With Shower Body Sprays FS-7209M



Fontana Oil Rubbed Bronze Square Color Changing LED Rain Shower Head FS-546-20rb



Fontana Stainless Steel Jetted Body Massage LED Shower Head Set with Handheld Shower FS-5027

Fontana Versilia Color Changing Led Shower Head with Adjustable Body Jets and Mixer FS-612V





24" LED Ceiling Shower Rain Head Set fcj-24



Vienne 24" Oil Rubbed Bronze Solid Brass LED FS151JSD



Round Ceiling Shower Head Set with 6 Shower Body Jets FS-3876T



Chrome 12" Square Shower Head With Hand Held Shower fs-043S



Casoria Bathroom Wall-Mounted Shower Mixer Faucet FS-01817



Fontana Bathroom In-wall Shower Mixer Valve Fontana Adjustable Body Massage FS1561BS



F3927



Fontana 6pcs Wall Mounted FS-0831BL



Fontana Rivera Light Oil Rubbed Bronze LED Rain Shower Head - Shower Head F109RB



Fontana Solid Brass 3-Handles 2-way FS1361BS



Chrome Square Shower Head System With 4 Body Massage Chrome-Square-Shower-Head



Royal Chrome Square Rain Shower Head With 6 body massage chrome-square-rain-shower-head



Fontana Versilia Gold Finish Color Changing Led Shower Head FS-612G



Gold Square Ceiling Shower Head Set wi