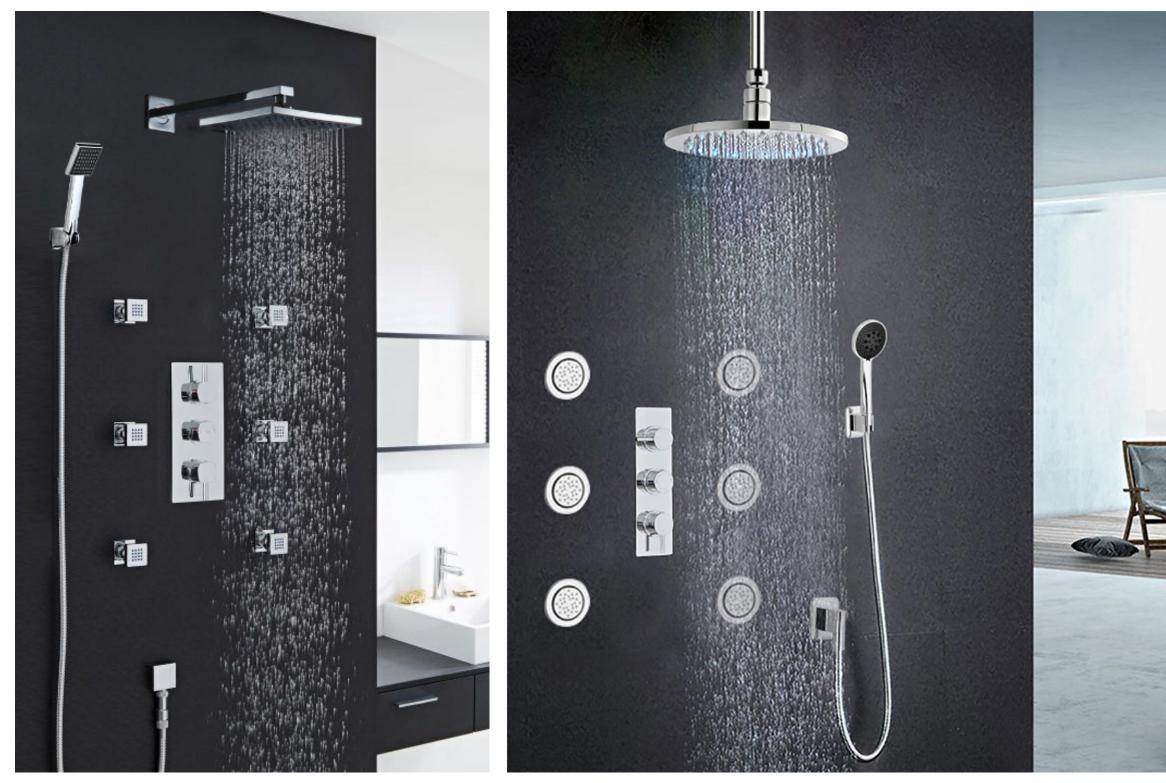

Chrome 12" Square Shower Head With Hand Held Shower fs-043S

Casoria Bathroom Wall-Mounted Shower Mixer Faucet FS-01817

Fontana Bathroom In-wall Shower Mixer Valve Fontana Adjustable Body Massage FS1561BS

F3927

Fontana 6pcs Wall Mounted FS-0831BL

Fontana Rivera Light Oil Rubbed Bronze LED Rain Shower Head - Shower Head F109RB

Fontana Solid Brass 3-Handles 2-way FS1361BS

Chrome Square Shower Head System With 4 Body Massage Chrome-Square-Shower-Head