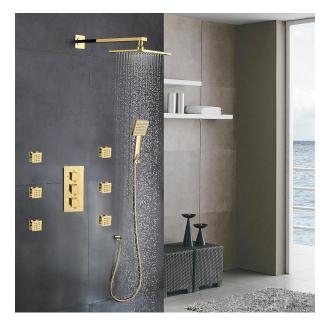

## Shower Sets

## SHOWER SETS

Enjoy the ultimate serenity in showering experience! Now you can Indulge in the luxury of custom shower designed for you. When you shop Fontana Showers you will discover many styles and options be it classic or bold fashion shower sets with body sprays, handshowers showerheads, digital controls...that will transform your showering experience to a new level. At Fontana Showers we offer unique style tailored to every individual. Each style varies in every aspect; with Fontana Showers you can customize your unique bath style for a unique bathing experiences. Our shower set are available with several finishes; multifunctional options, attractive designs; and unpatable pricing