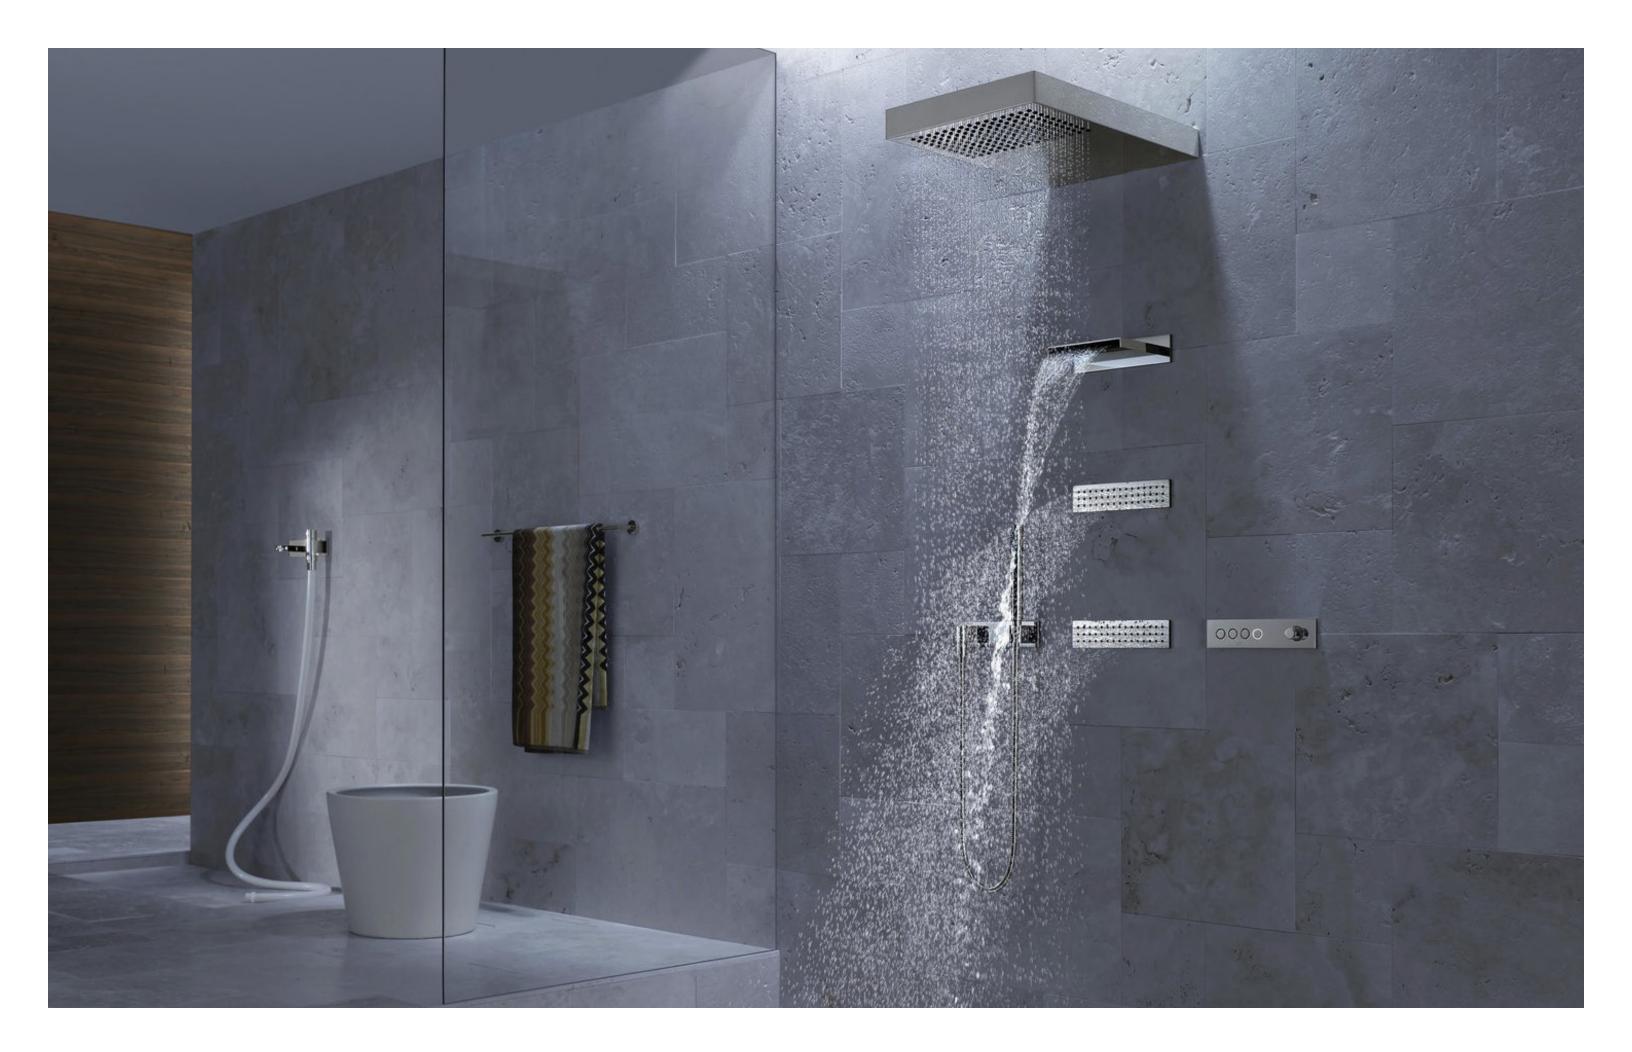

Fontana 2 Functions Rain & Mist Shower Head Set With Shower Body Sprays FS-7209M

Fontana Oil Rubbed Bronze Square Color Changing LED Rain Shower Head FS-546-20rb

Fontana Stainless Steel Jetted Body Massage LED Shower Head Set with Handheld Shower FS-5027